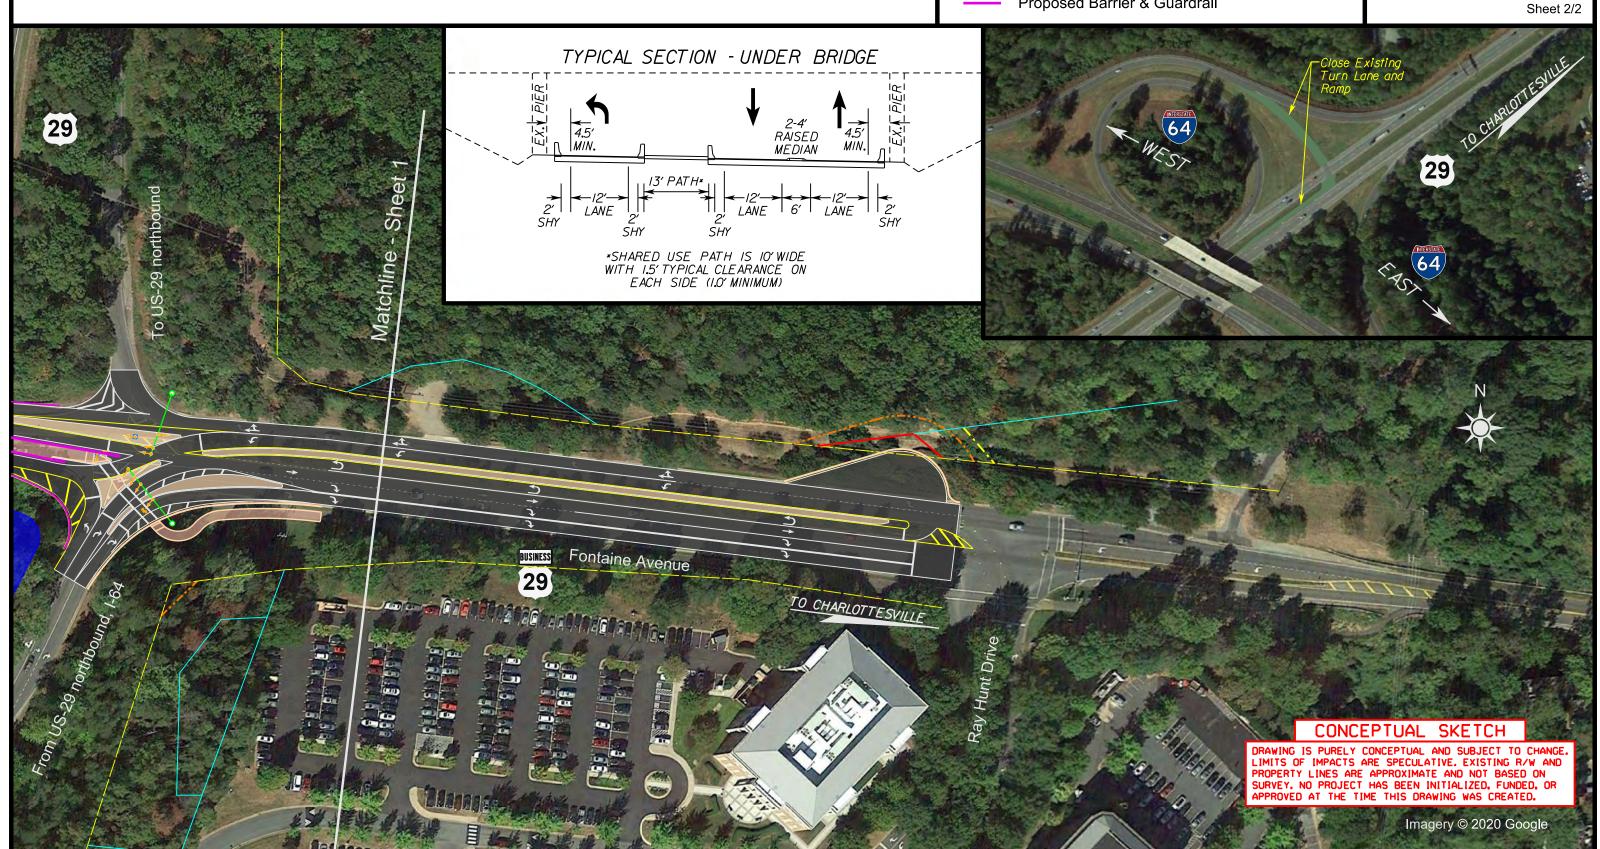

## VIDOT Virginia Department of Transportation **Culpeper District Design Unit**

Route 29 and 29 Business (Fontaine Ave) Interchange Improvement Concept

July 2020

## Legend

Shared Use Path

Concrete Median & Curbing

Proposed ROW

Existing ROW (from GIS)

Approx. Temp. Easement (grading limits T.B.D.) Pavement/Lane Markings

Proposed Barrier & Guardrail