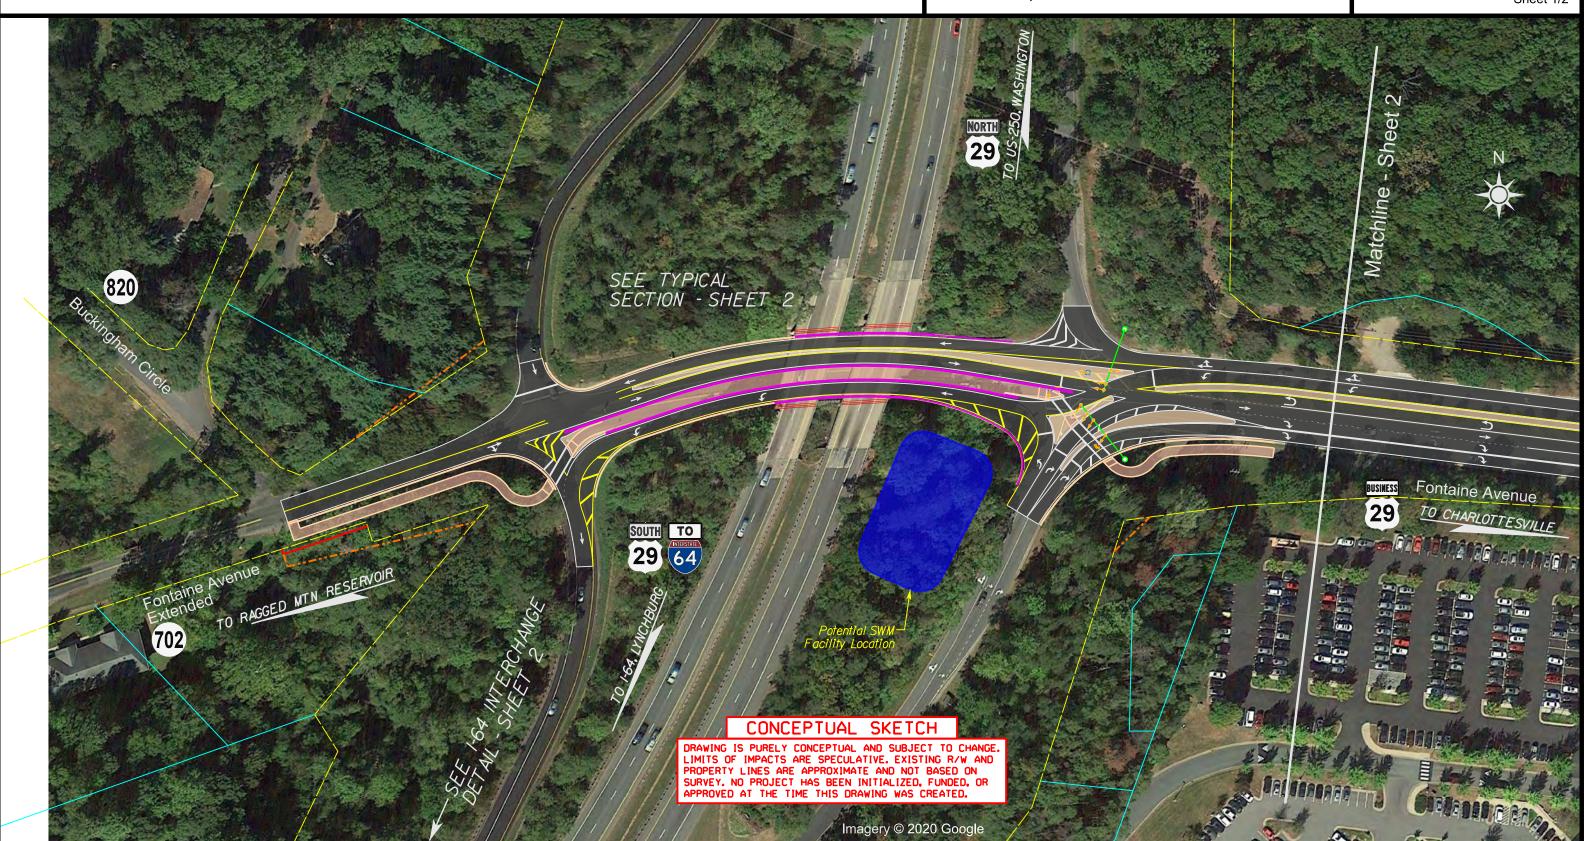

## Virginia Department of Transportation Culpeper District Design Unit

Route 29 and 29 Business (Fontaine Ave) Interchange Improvement Concept

July 2020

## <u>Legend</u>

Shared Use Path

Concrete Median & Curbing

Proposed ROW

Existing ROW (from GIS)

Approx. Temp. Easement (grading limits T.B.D.)

Pavement/Lane Markings

Proposed Barrier & Guardrail

Sheet 1/2