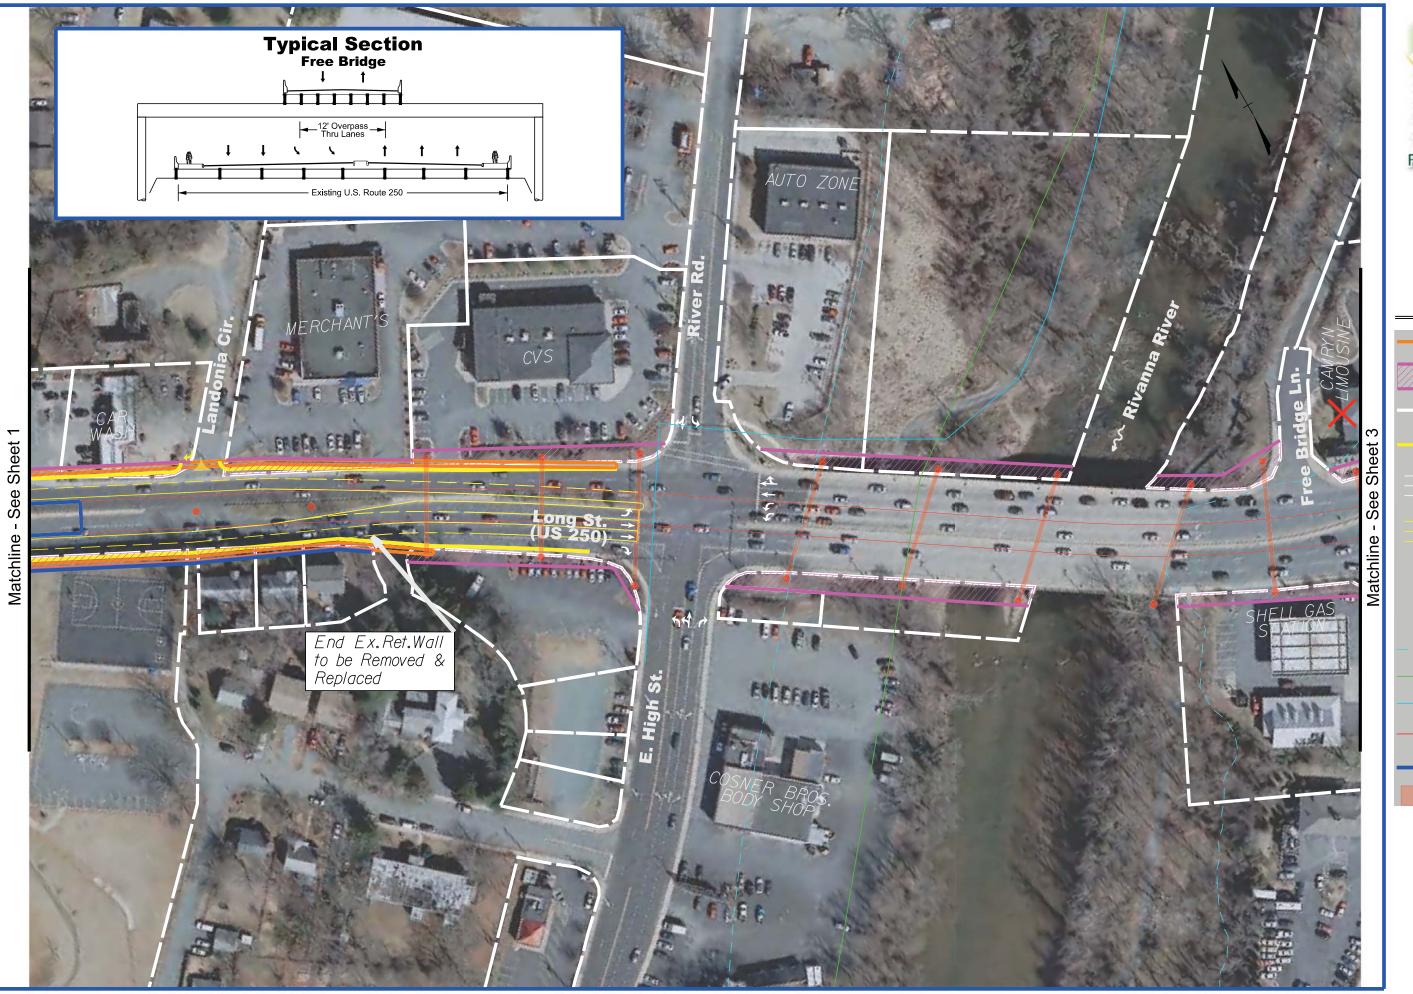

Floodway Limits

Sanitary Sewer

Water line

Overhead Power Transmission Line

July 2014

SCALE 0

Alternative F Add Capacity to Free Bridge

Sheet 2 of 3

### Legend

Proposed Sidewalk / Trail

Right-of-Way Area Required

Property Lines

Proposed Edge of Pavement

Existing Lane Designation Markings/Arrows

Proposed Lane Designation Markings/Arrows

Signal Location

Relocation

Floodway Limits

Sanitary Sewer

Water line

Overhead Power Transmission Line

Alternative F Add Capacity to Free Bridge

Sheet 3 of 3 Legend

> Proposed Sidewalk / Trail