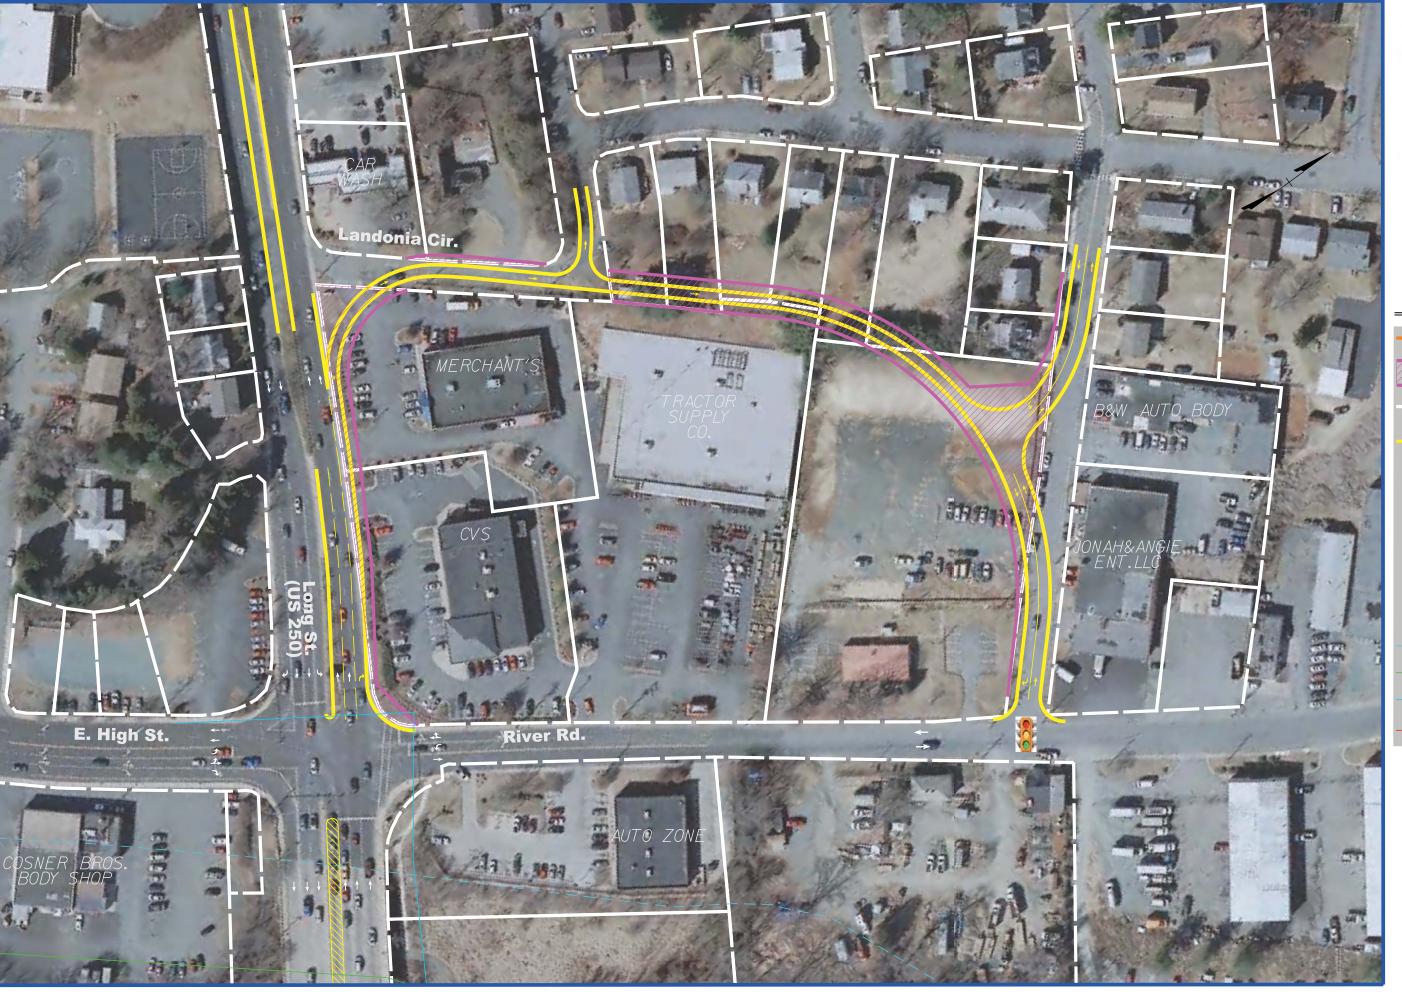

Relocation

Floodway Limits

Sanitary Sewer

Water line

Overhead Power Transmission Line

Eco-Logical Pilot Project

Alternative I Intersection Improvements US Rte. 250 & Rte. 20 and US Rte. 250 & E. High St.

Sheet 1 of 2

### Legend

Proposed Sidewalk / Trail

Right-of-Way Area Required

Property Lines

Proposed Edge of Pavement

Existing Lane Designation Markings/Arrows

Proposed Lane Designation Markings/Arrows

Signal Location

Relocation

Floodway Limits

Sanitary Sewer

Water line

Overhead Power Transmission Line

Alternative I Intersection Improvements US Rte. 250 & Rte. 20 and US Rte. 250 & E. High St.

Sheet 2 of 2