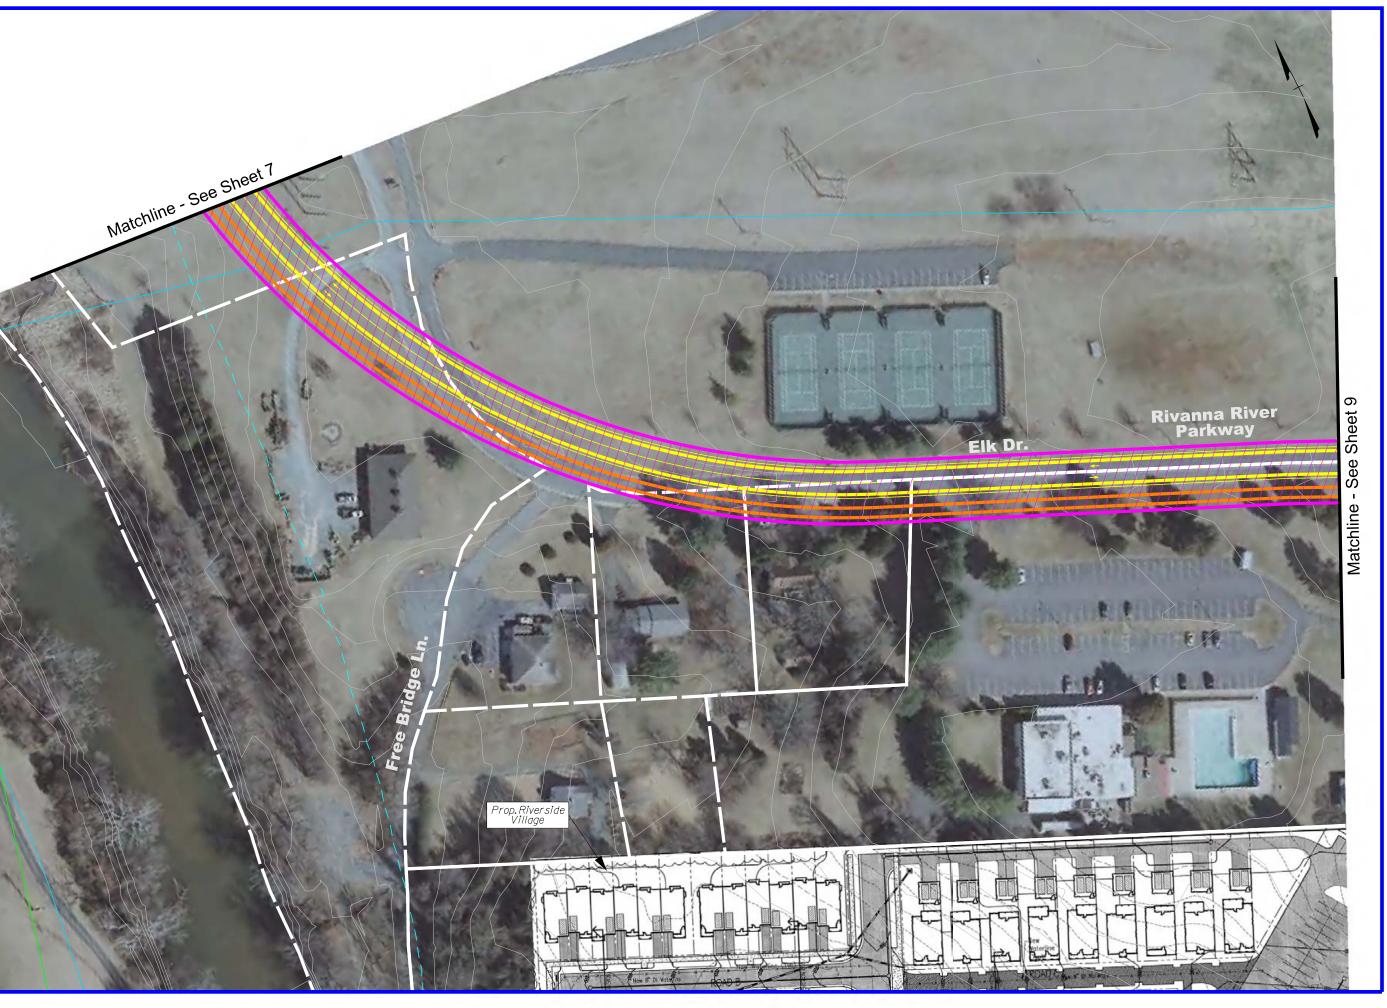

### Legend

Proposed Sidewalk / Trail

Right-of-Way Area Required

Property Lines

Proposed Edge of Pavement

Existing Lane Designation Markings/Arrows

Proposed Lane Designation Markings/Arrows

Signal Location

Relocation

Floodway Limits

Sanitary Sewer

Water line

Overhead Power Transmission Line

Sheet 9 of 10

# Legend

Proposed Sidewalk / Trail

Right-of-Way Area Required

Property Lines

Proposed Edge of Pavement

Existing Lane Designation Markings/Arrows

Proposed Lane Designation Markings/Arrows

Signal Location

Relocation

Floodway Limits

Sanitary Sewer

Water line

Overhead Power Transmission Line

Sheet 10 of 10