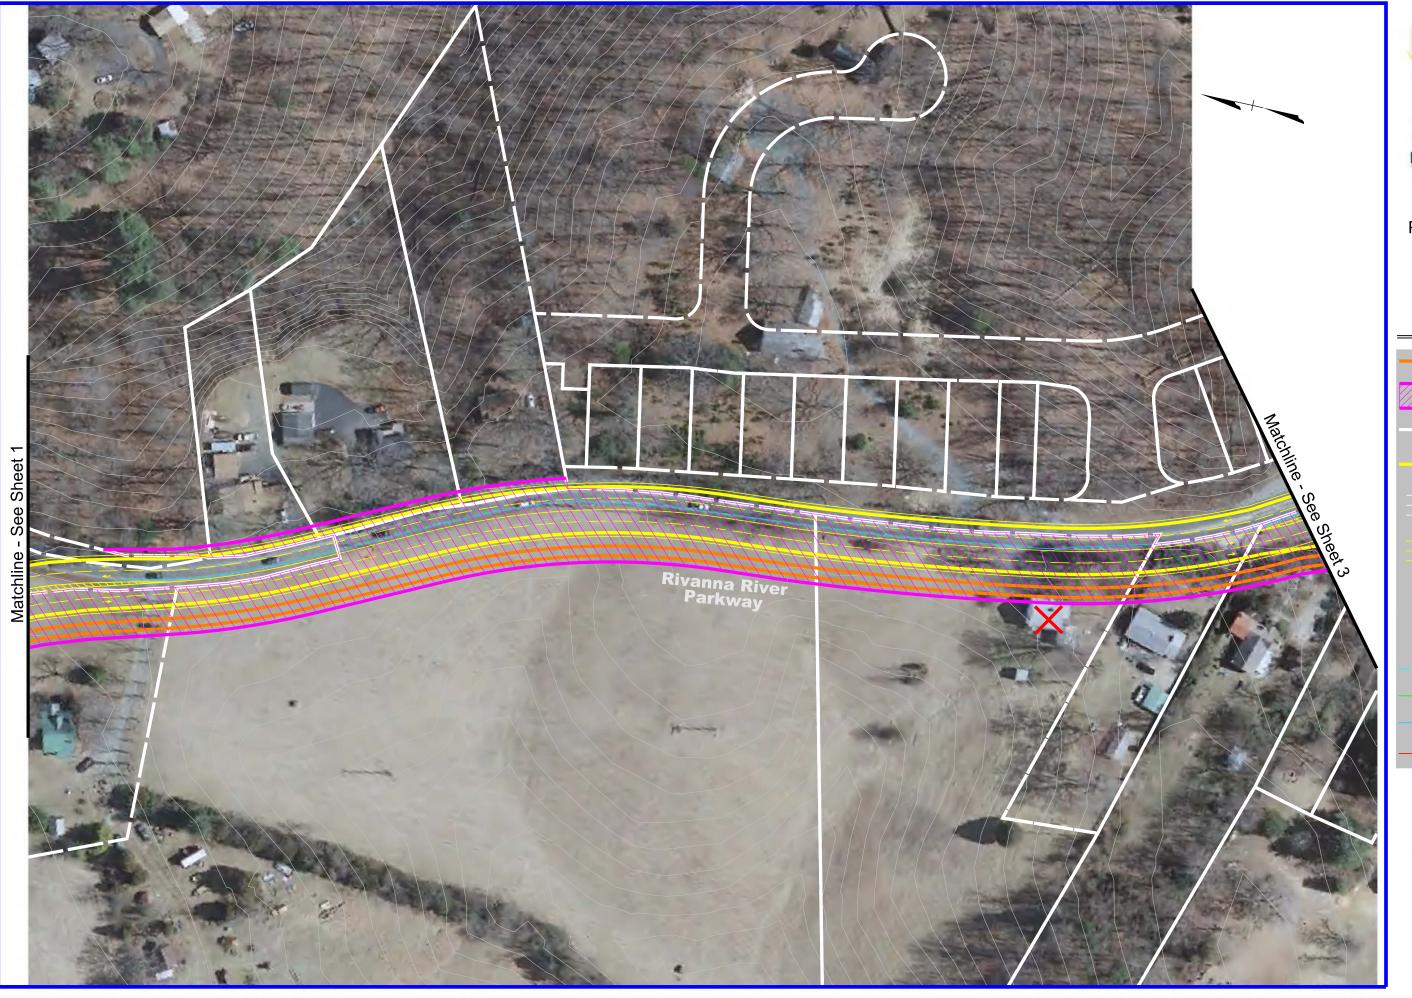

Relocation

Floodway Limits

Sanitary Sewer

Water line

Overhead Power Transmission Line

Alternative F Add Capacity to Free Bridge

Sheet 1 of 3 Legend

Propo

Proposed Sidewalk / Trail

Right-of-Way Area Required

Property Lines

Proposed Edge of Pavement

Existing Lane Designation Markings/Arrows

Proposed Lane Designation Markings/Arrows

Signal Location

Relocation

Floodway Limits

Sanitary Sewer

Water line

Overhead Power Transmission Line

July 2014

SCALE 0

Alternative F Add Capacity to Free Bridge

Sheet 2 of 3