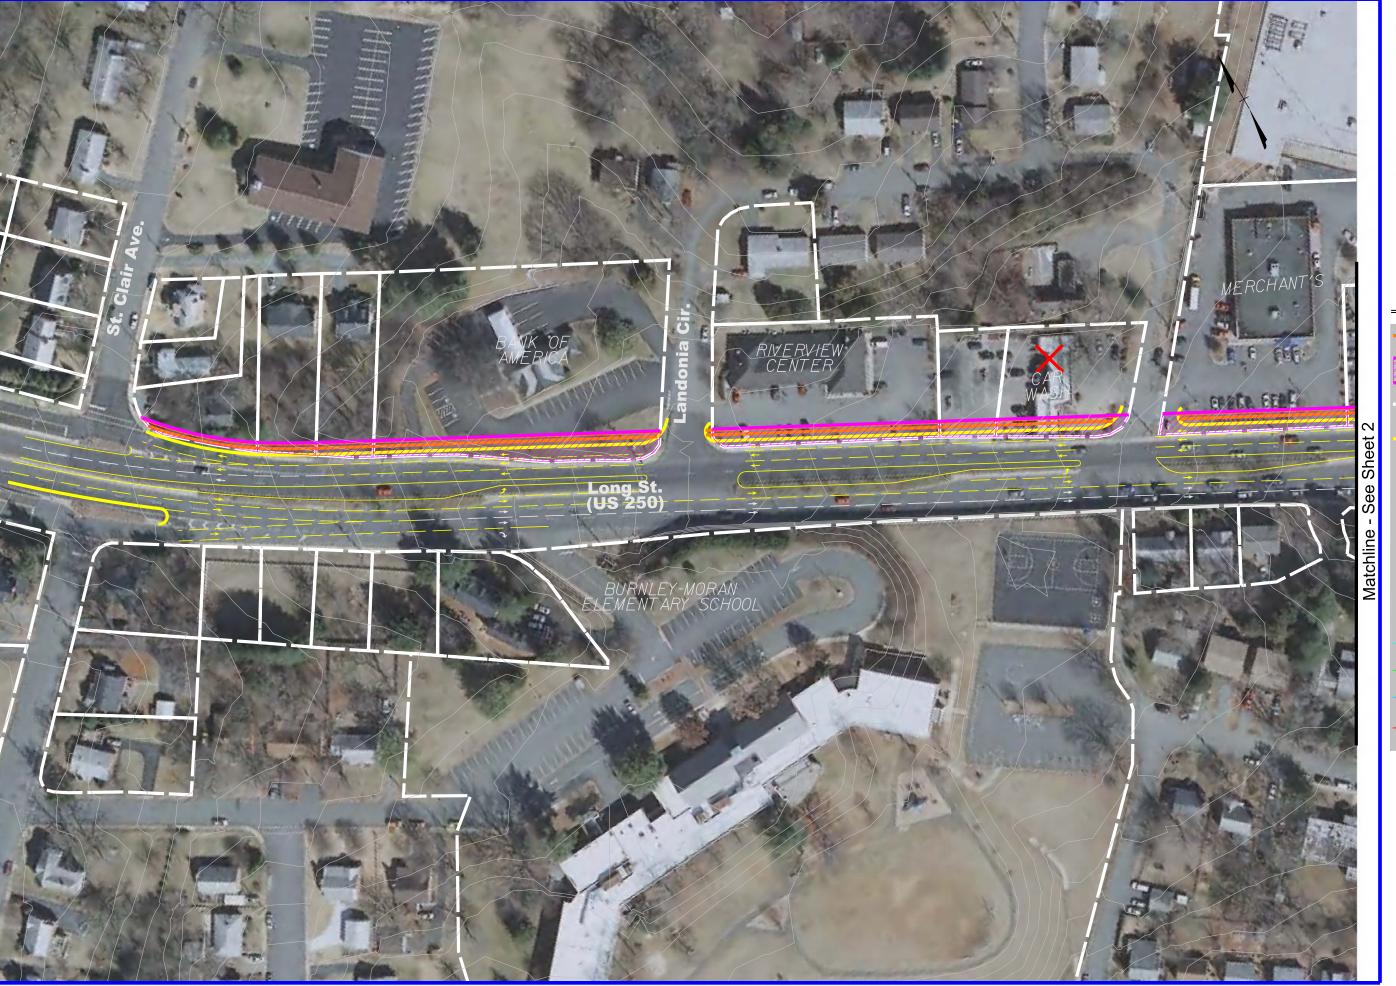

Relocation

Floodway Limits

Sanitary Sewer

Water line

Overhead Power Transmission Line

Alternative F Add Capacity to Free Bridge

Sheet 1 of 3 Legend

Propo

Proposed Sidewalk / Trail

Right-of-Way Area Required

Property Lines

Proposed Edge of Pavement

Existing Lane Designation Markings/Arrows

Proposed Lane Designation Markings/Arrows

Signal Location

Relocation

Floodway Limits

Sanitary Sewer

Water line

Overhead Power Transmission Line

July 2014

SCALE 0

Alternative F Add Capacity to Free Bridge

Sheet 2 of 3