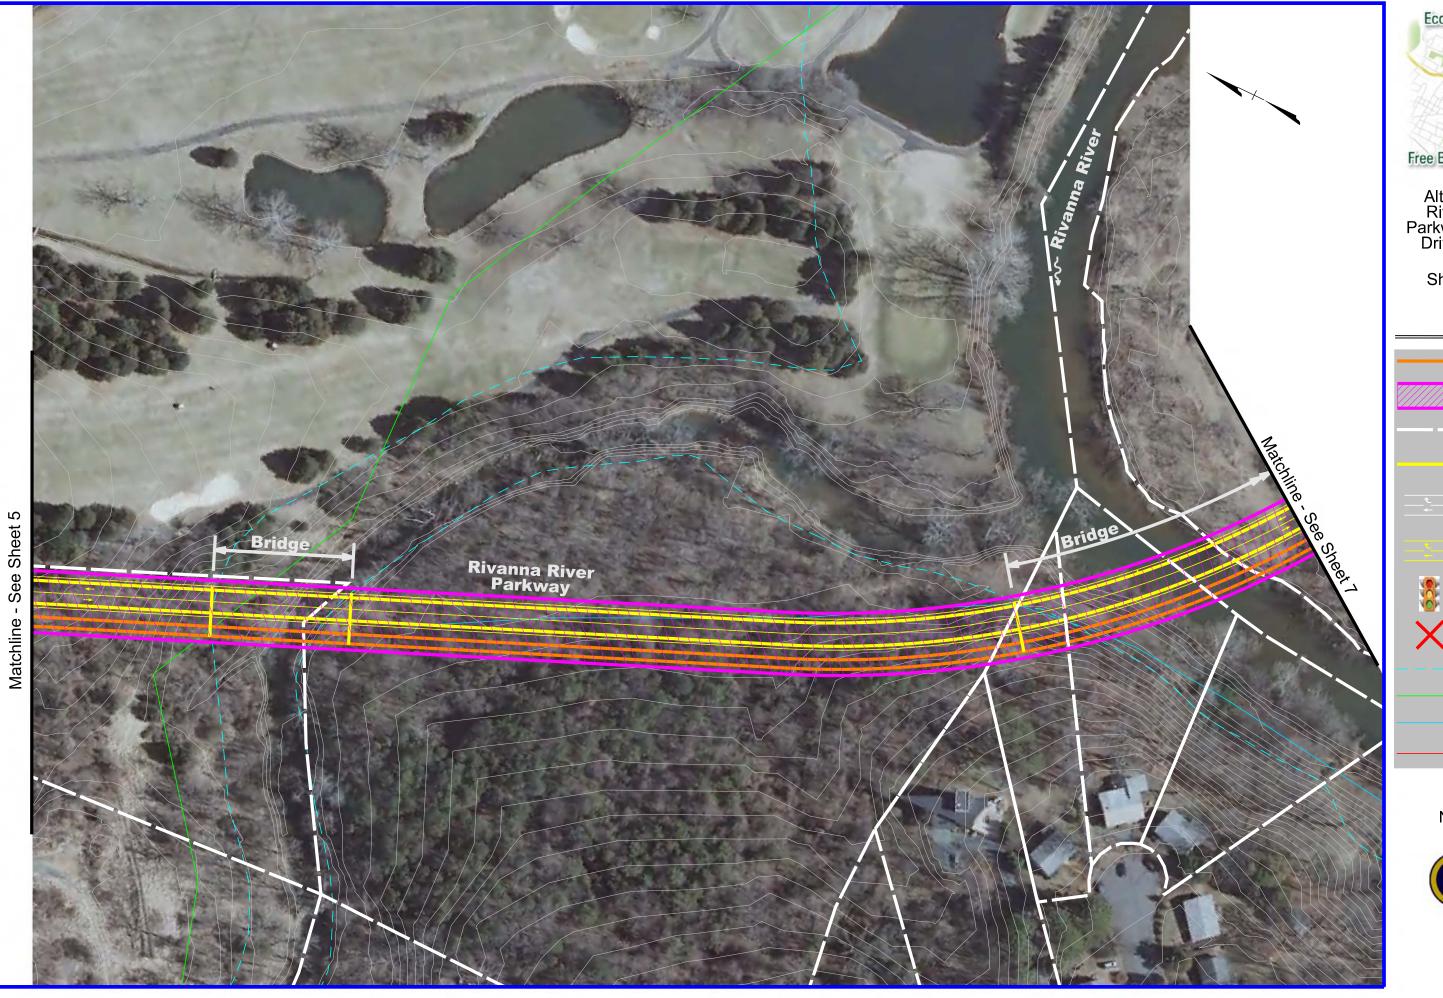

### Sheet 4 of 4 Legend

Proposed Sidewalk / Trail

Right-of-Way Area Required

Property Lines

Proposed Edge of Pavement

Existing Lane Designation Markings/Arrows

Proposed Lane Designation Markings/Arrows

Signal Location

Relocation

Floodway Limits

Sanitary Sewer

Water line

Overhead Power Transmission Line

MSE Walls

Overpass Structure

Alternative A-2 US 250 To River Road Jug Handle