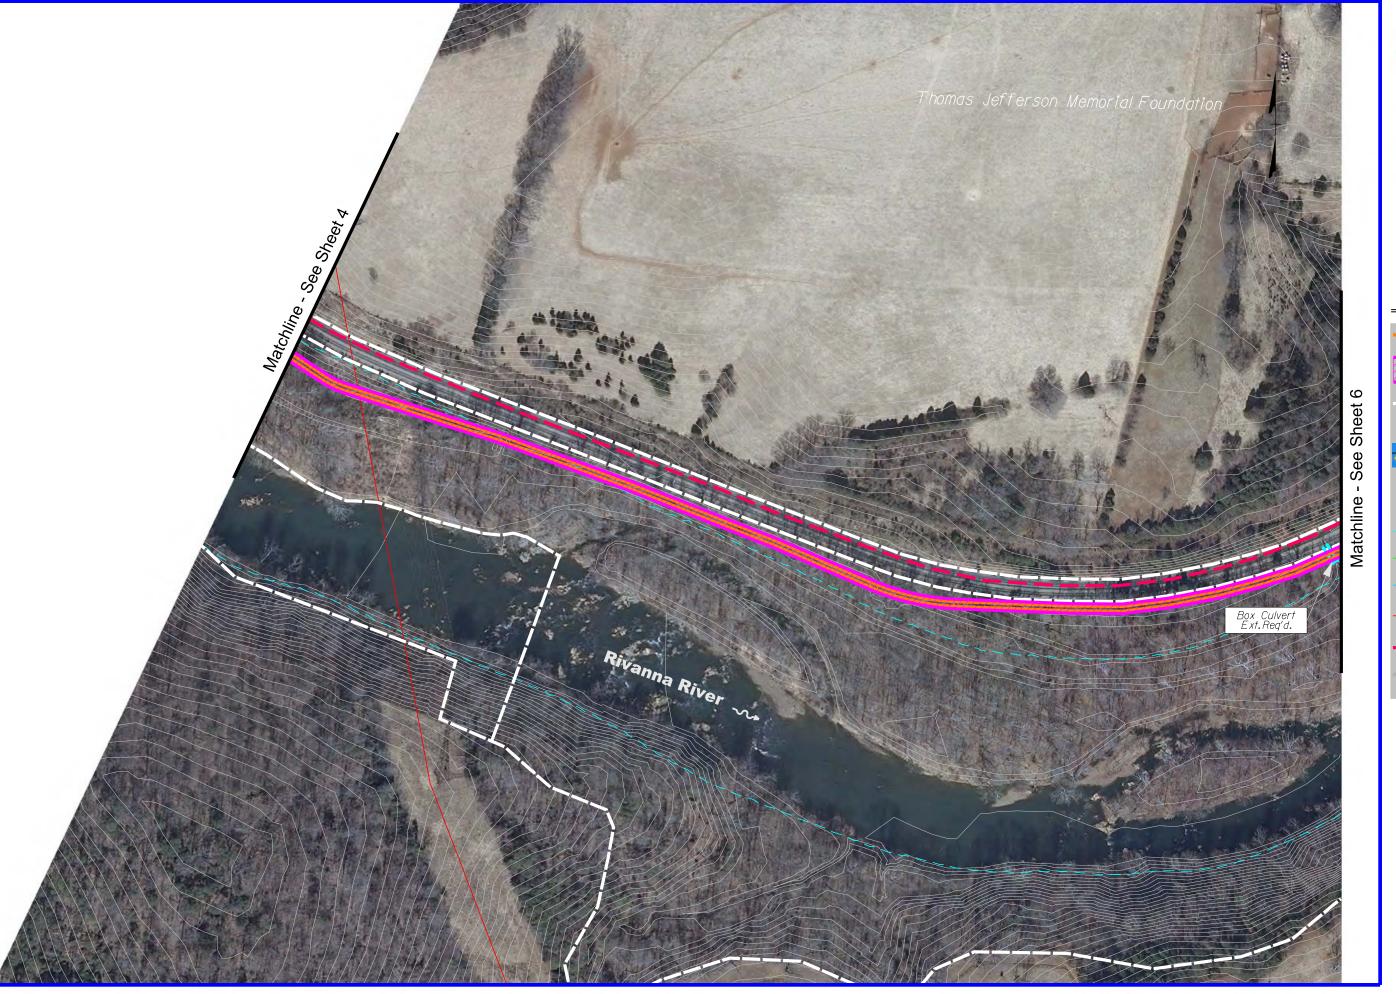

Relocation

Floodway Limits

Sanitary Sewer

Water line

Overhead Power Transmission Line

Alternative F Add Capacity to Free Bridge

Sheet 1 of 3 Legend

Propo

Proposed Sidewalk / Trail

Right-of-Way Area Required

Property Lines

Proposed Edge of Pavement

Existing Lane Designation Markings/Arrows

Proposed Lane Designation Markings/Arrows

Signal Location

Relocation

Floodway Limits

Sanitary Sewer

Water line

Overhead Power Transmission Line

July 2014

SCALE 0

Alternative F Add Capacity to Free Bridge

Sheet 2 of 3