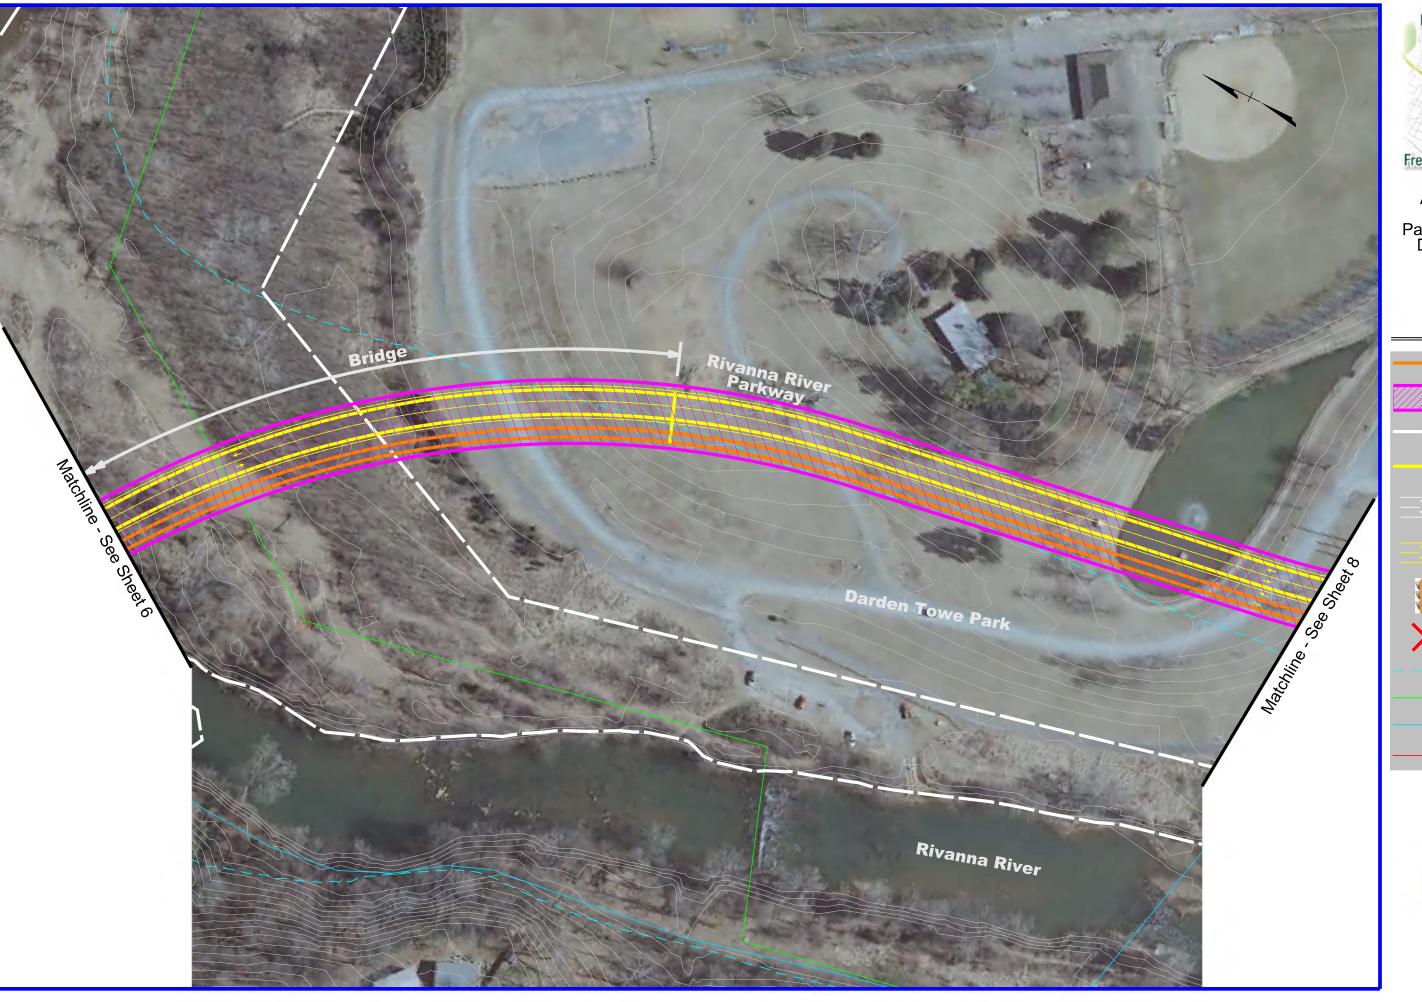

Relocation

Floodway Limits

Sanitary Sewer

Water line

Overhead Power Transmission Line

Alternative F Add Capacity to Free Bridge

Sheet 1 of 3 Legend

Propo

Proposed Sidewalk / Trail

Right-of-Way Area Required

Property Lines

Proposed Edge of Pavement

Existing Lane Designation Markings/Arrows

Proposed Lane Designation Markings/Arrows

Signal Location

Relocation

Floodway Limits

Sanitary Sewer

Water line

Overhead Power Transmission Line

July 2014

SCALE 0

Alternative F Add Capacity to Free Bridge

Sheet 2 of 3