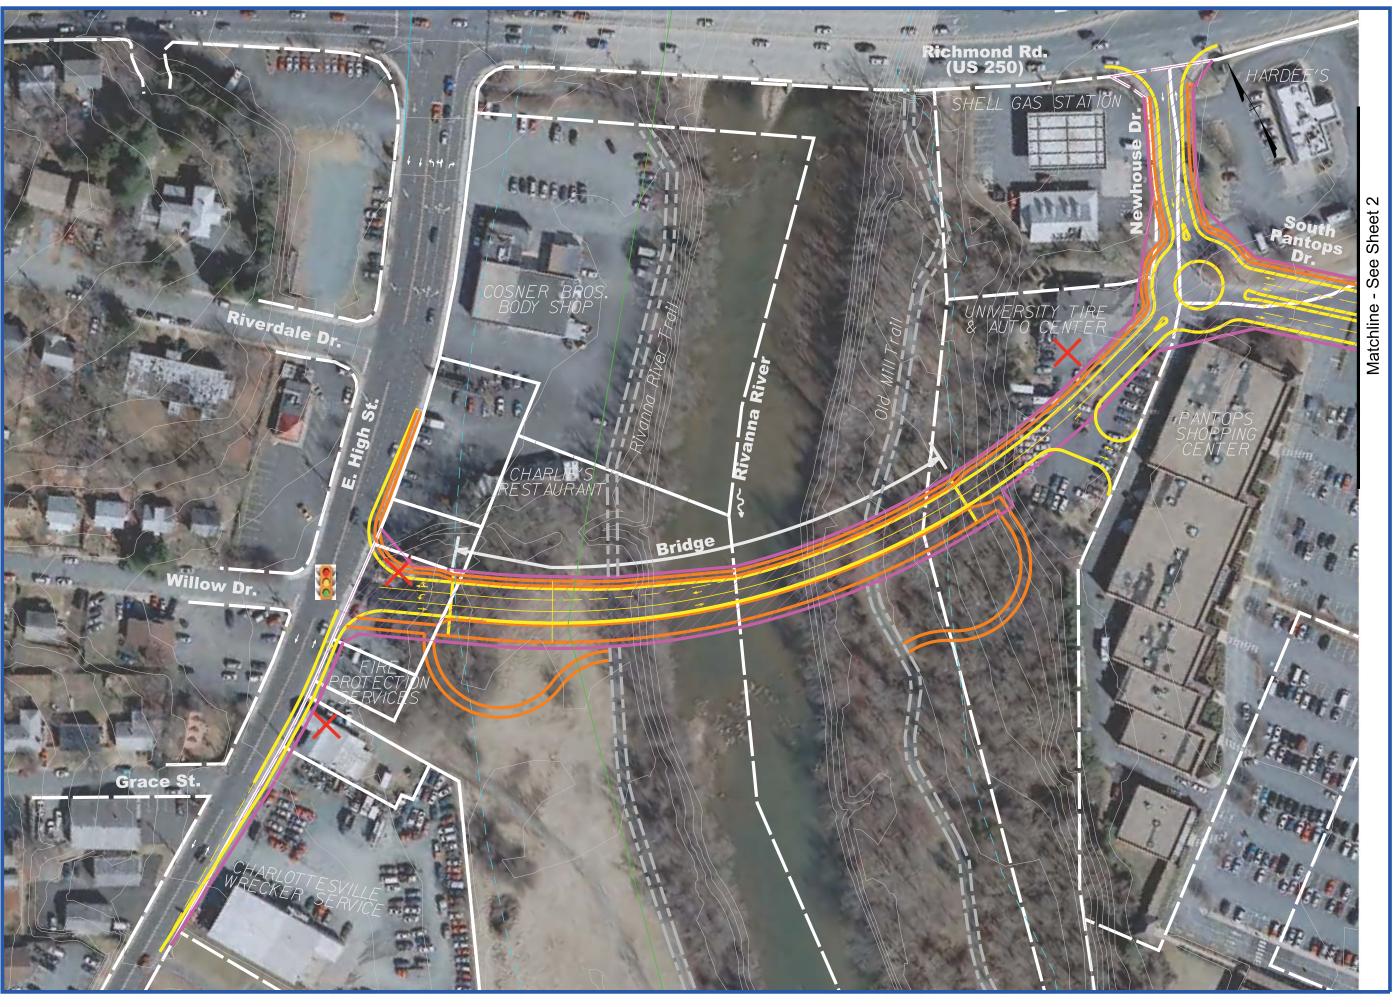

Relocation

Floodway Limits

Sanitary Sewer

Water line

Overhead Power Transmission Line

Alternative F Add Capacity to Free Bridge

Sheet 1 of 3 Legend

Propo

Proposed Sidewalk / Trail

Right-of-Way Area Required

Property Lines

Proposed Edge of Pavement

Existing Lane Designation Markings/Arrows

Proposed Lane Designation Markings/Arrows

Signal Location

Relocation

Floodway Limits

Sanitary Sewer

Water line

Overhead Power Transmission Line

July 2014

SCALE 0

Alternative F Add Capacity to Free Bridge

Sheet 2 of 3