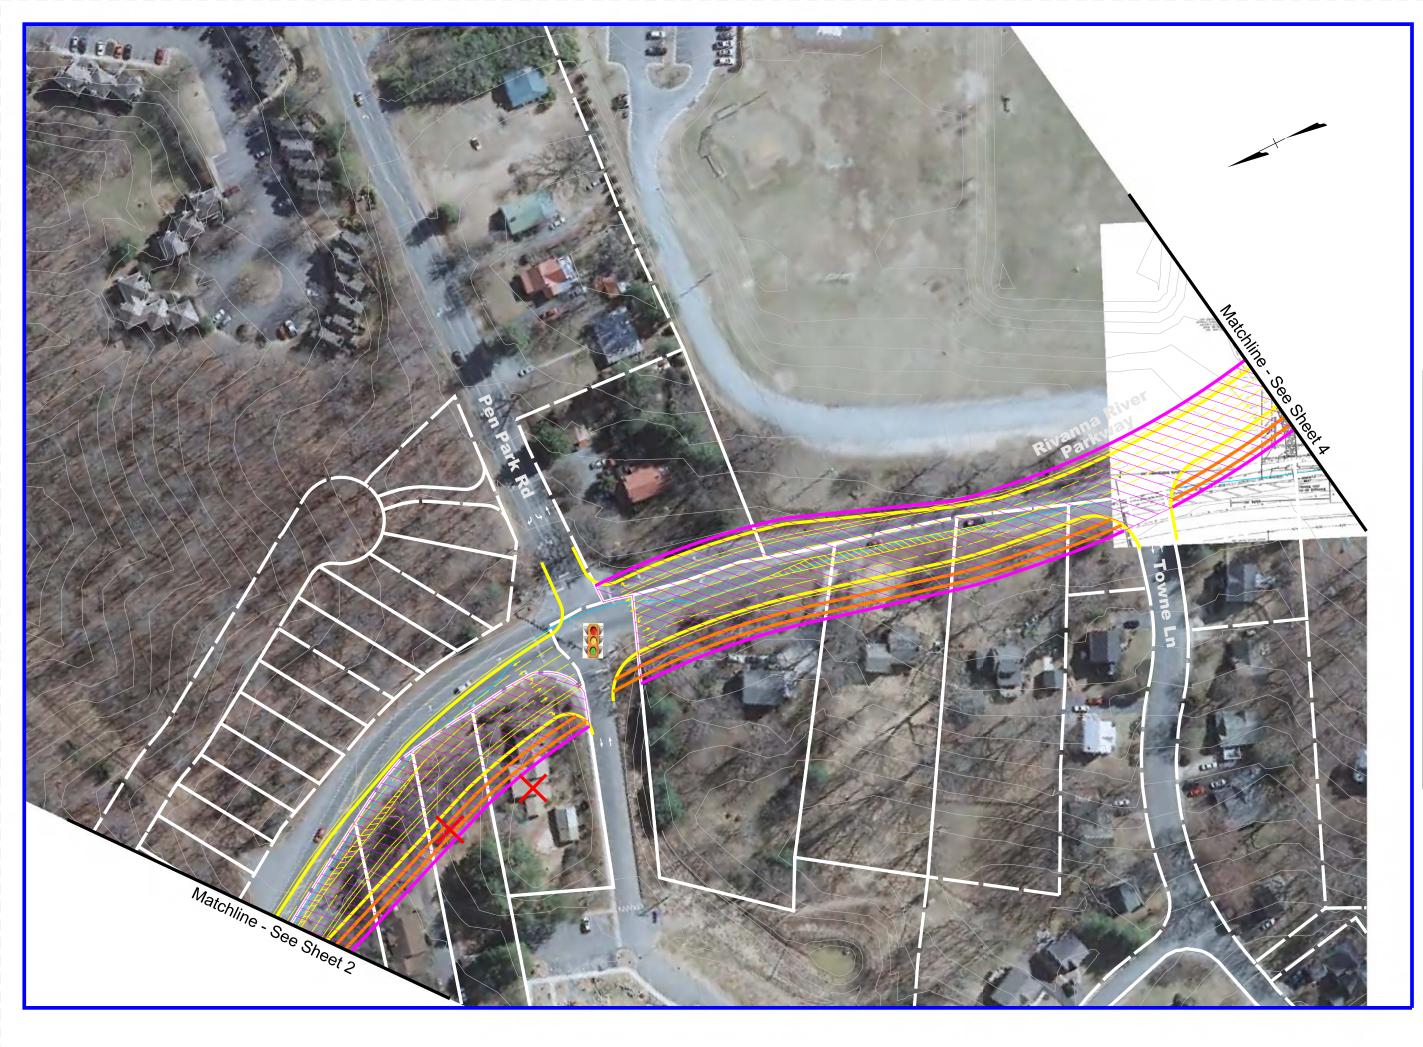

### Sheet 4 of 4 Legend

Proposed Sidewalk / Trail

Right-of-Way Area Required

Property Lines

Proposed Edge of Pavement

Existing Lane Designation Markings/Arrows

Proposed Lane Designation Markings/Arrows

Signal Location

Relocation

Floodway Limits

Sanitary Sewer

Water line

Overhead Power Transmission Line

MSE Walls

Overpass Structure

Alternative A-2 US 250 To River Road Jug Handle