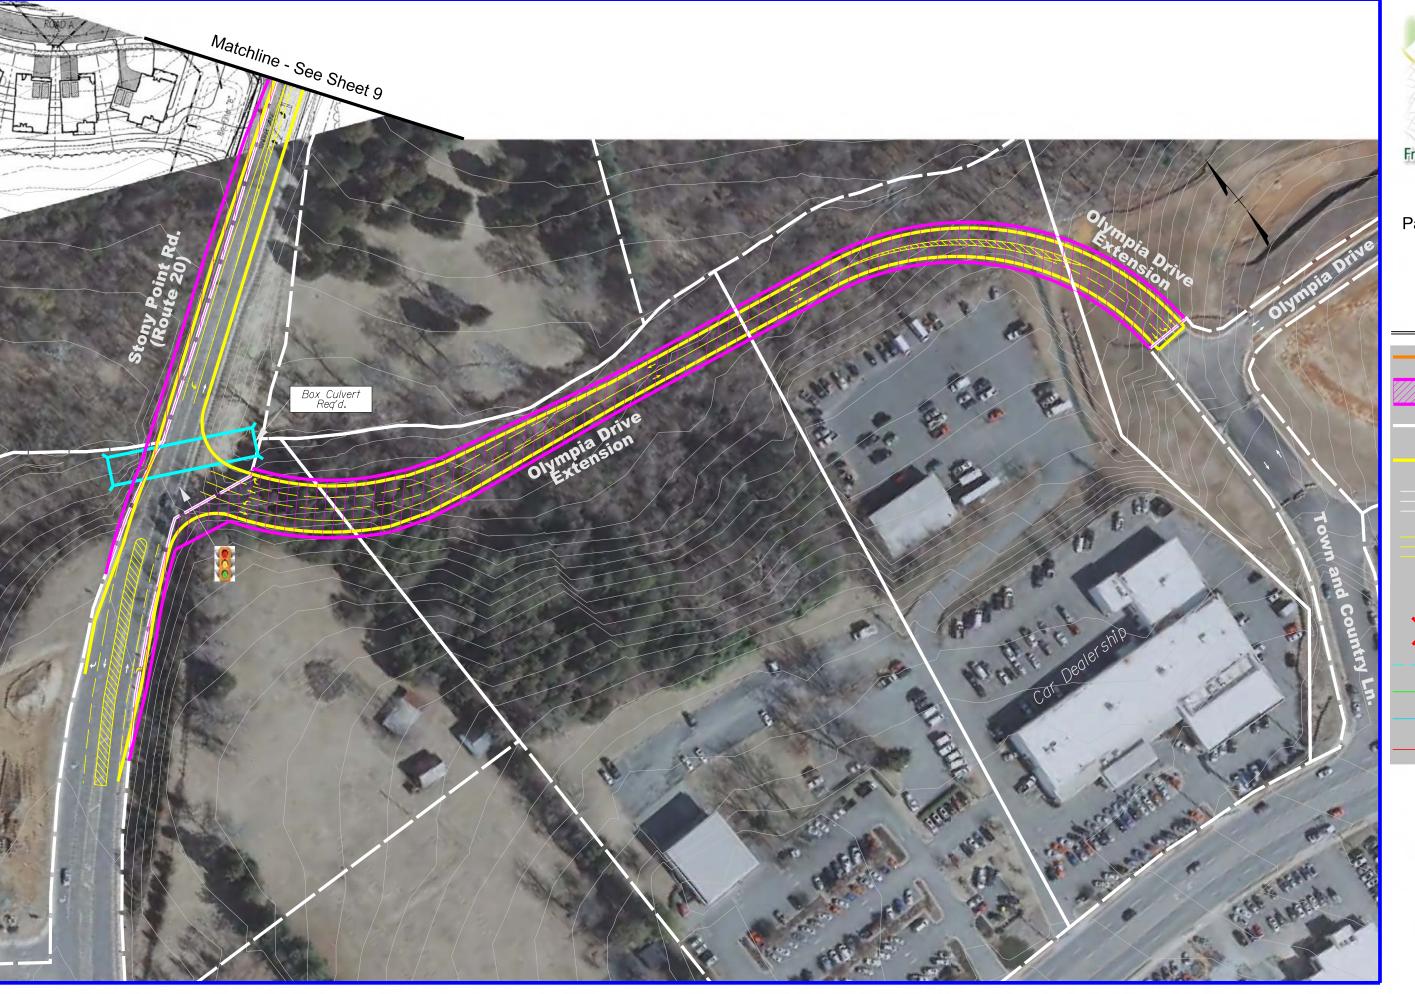

Relocation

Floodway Limits

Sanitary Sewer

Water line

Overhead Power Transmission Line

Alternative F Add Capacity to Free Bridge

Sheet 1 of 3 Legend

Propo

Proposed Sidewalk / Trail

Right-of-Way Area Required

Property Lines

Proposed Edge of Pavement

Existing Lane Designation Markings/Arrows

Proposed Lane Designation Markings/Arrows

Signal Location

Relocation

Floodway Limits

Sanitary Sewer

Water line

Overhead Power Transmission Line

July 2014

SCALE 0

Alternative F Add Capacity to Free Bridge

Sheet 2 of 3