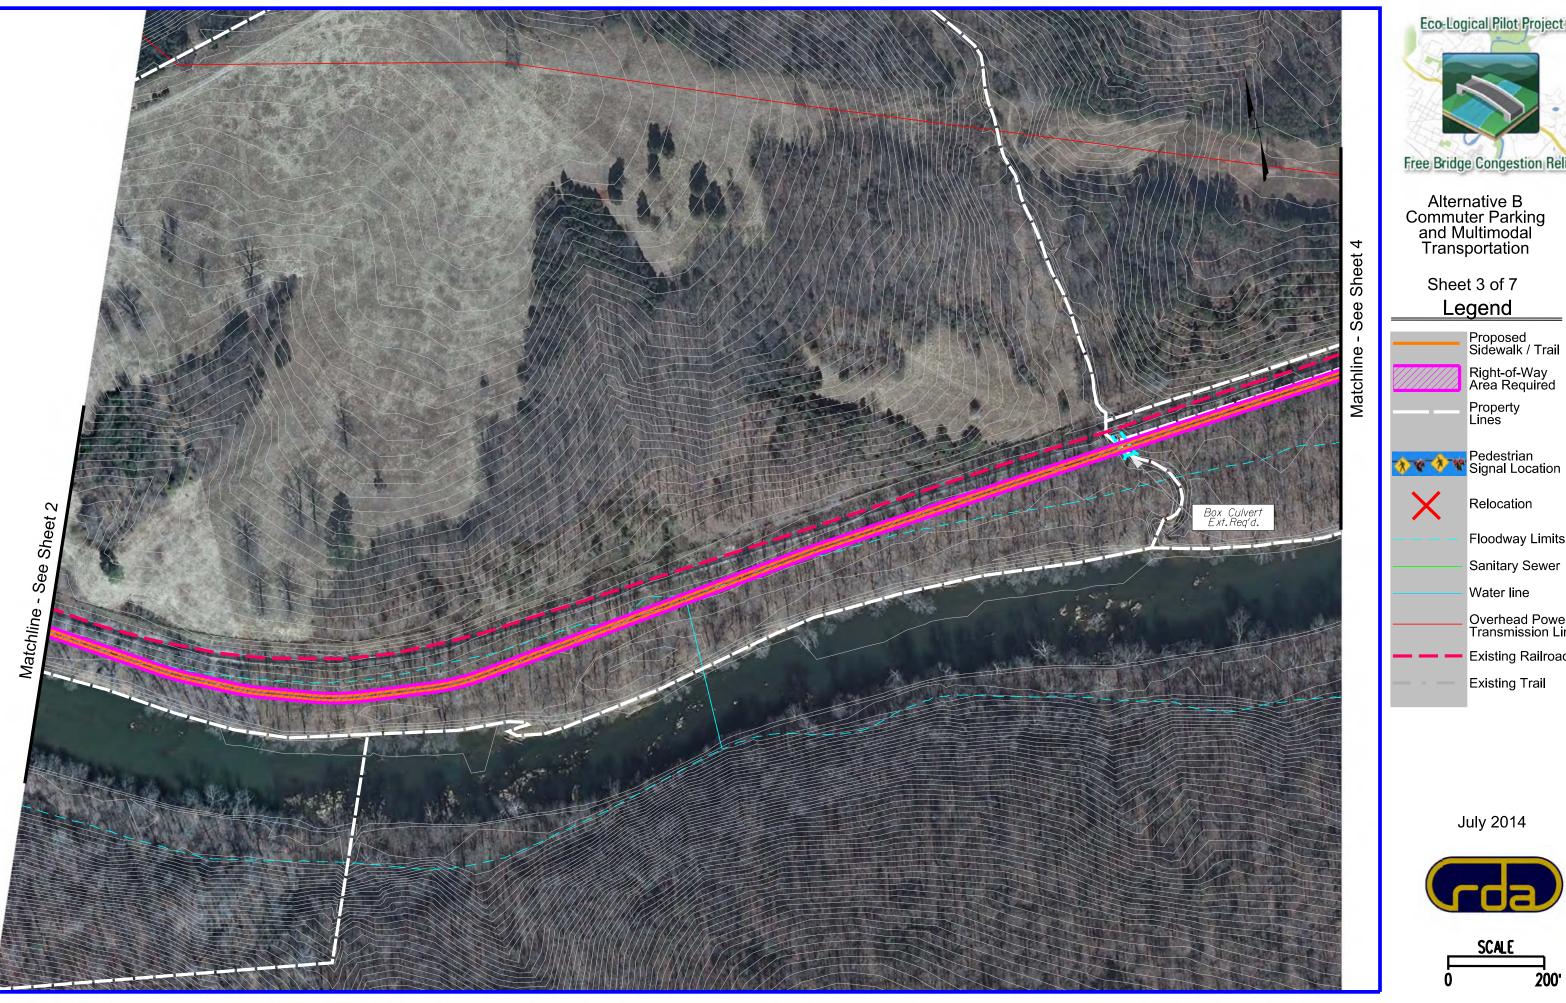

#### Sheet 3 of 7 Legend

Proposed Sidewalk / Trail

Water line

Overhead Power Transmission Line

Existing Railroad

Existing Trail

Alternative B Commuter Parking and Multimodal Transportation