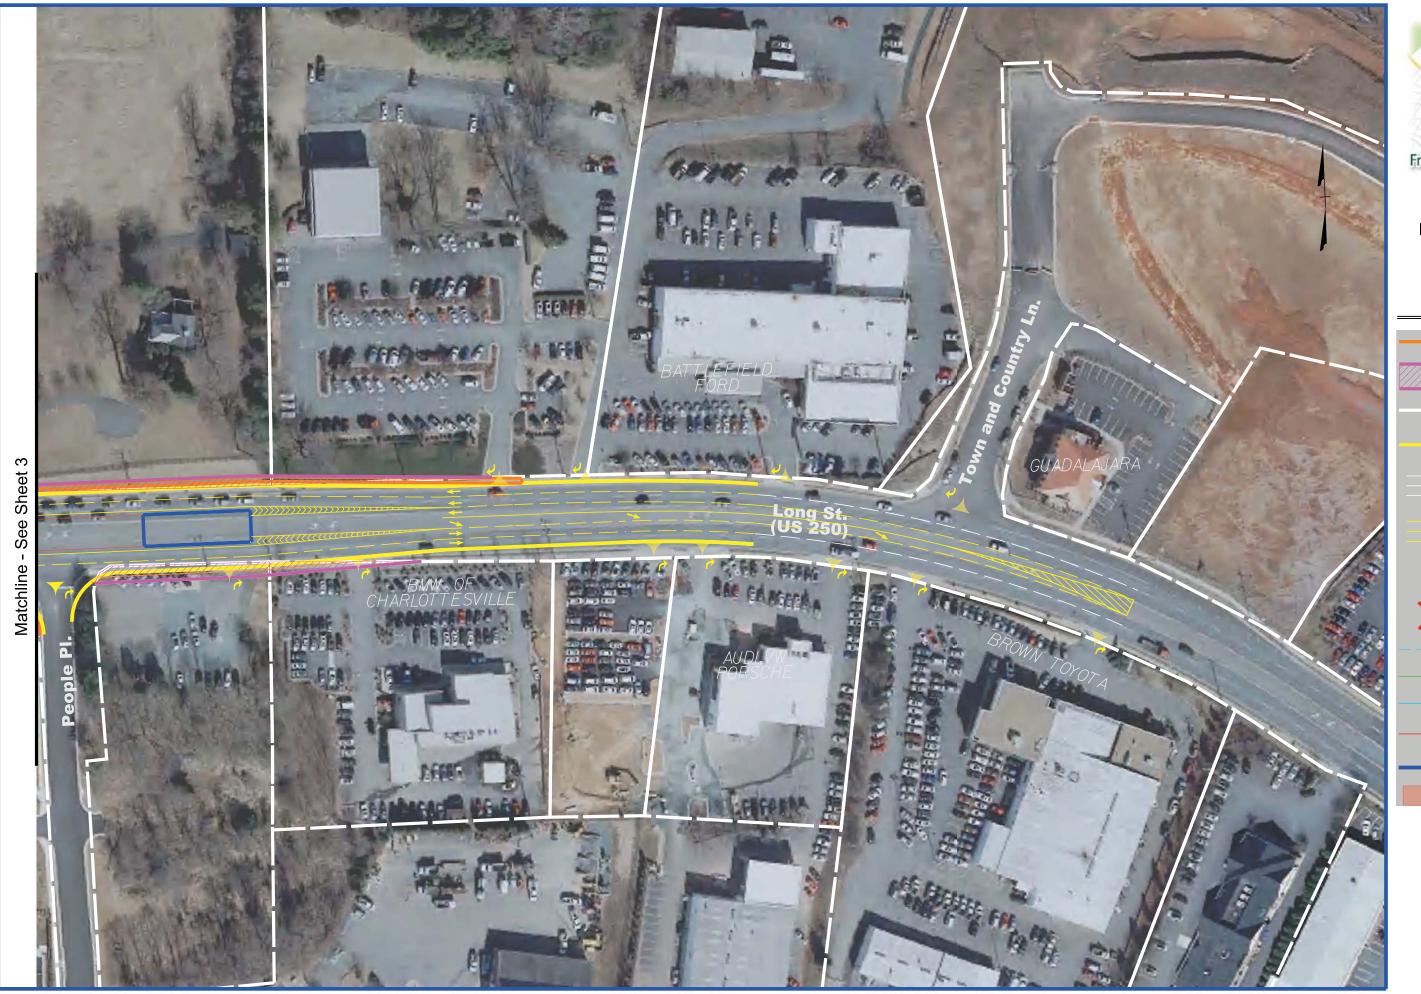

Relocation

Floodway Limits

Sanitary Sewer

Water line

Overhead Power Transmission Line

Alternative F Add Capacity to Free Bridge

Sheet 1 of 3 Legend

Propo

Proposed Sidewalk / Trail

Right-of-Way Area Required

Property Lines

Proposed Edge of Pavement

Existing Lane Designation Markings/Arrows

Proposed Lane Designation Markings/Arrows

Signal Location

Relocation

Floodway Limits

Sanitary Sewer

Water line

Overhead Power Transmission Line

July 2014

SCALE 0

Alternative F Add Capacity to Free Bridge

Sheet 2 of 3