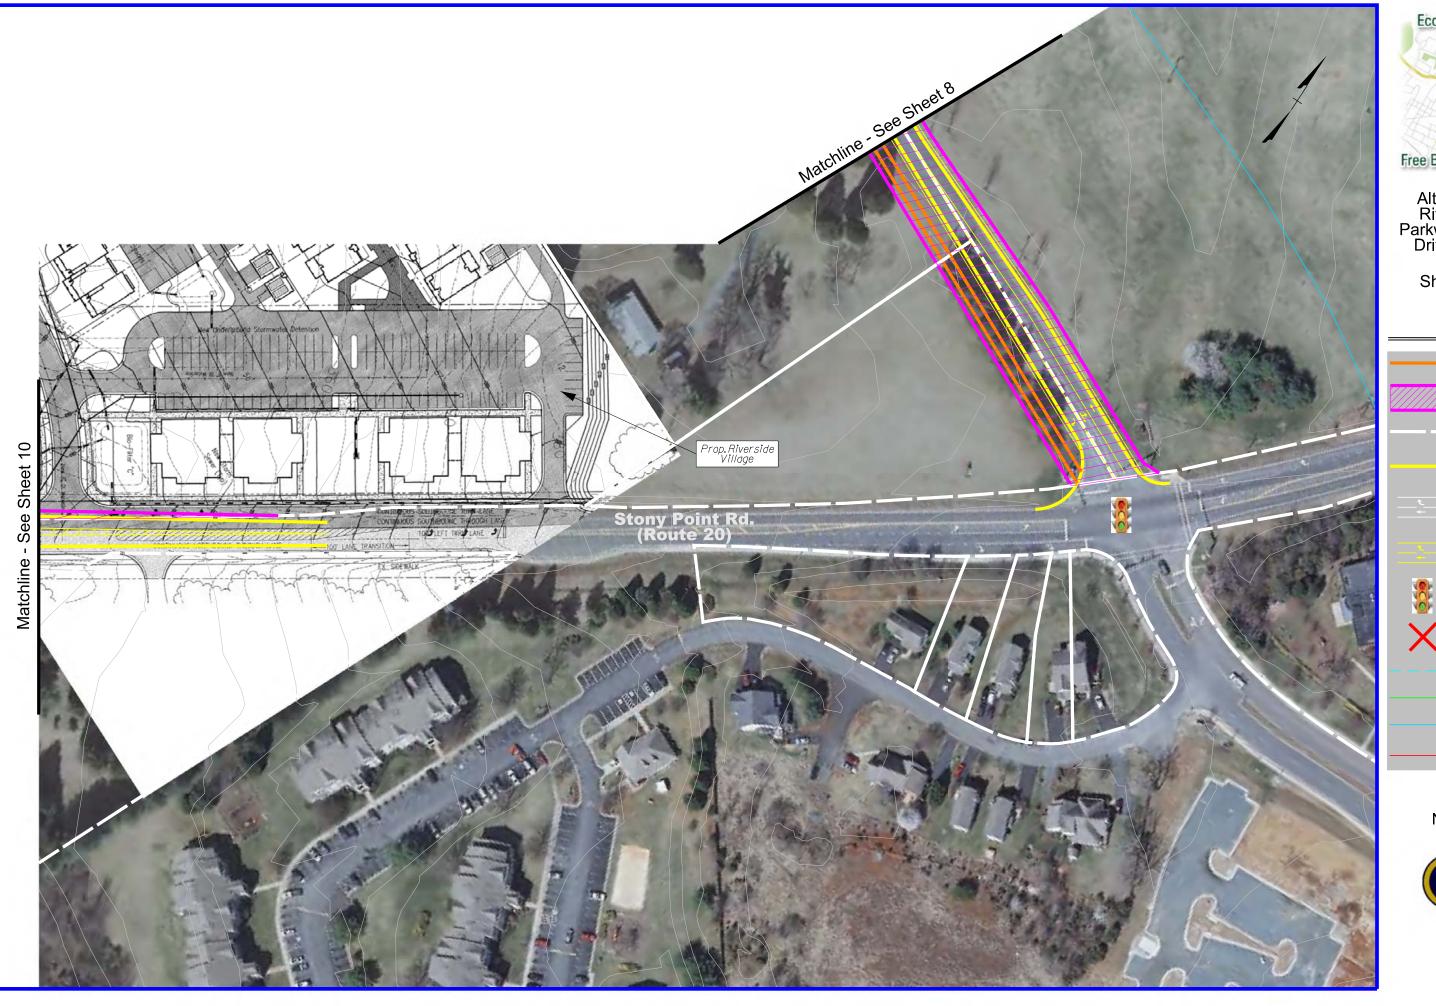

Relocation

Floodway Limits

Sanitary Sewer

Water line

Overhead Power Transmission Line

Eco-Logical Pilot Project

Alternative I Intersection Improvements US Rte. 250 & Rte. 20 and US Rte. 250 & E. High St.

Sheet 1 of 2

### Legend

Proposed Sidewalk / Trail

Right-of-Way Area Required

Property Lines

Proposed Edge of Pavement

Existing Lane Designation Markings/Arrows

Proposed Lane Designation Markings/Arrows

Signal Location

Relocation

Floodway Limits

Sanitary Sewer

Water line

Overhead Power Transmission Line

Alternative I Intersection Improvements US Rte. 250 & Rte. 20 and US Rte. 250 & E. High St.

Sheet 2 of 2