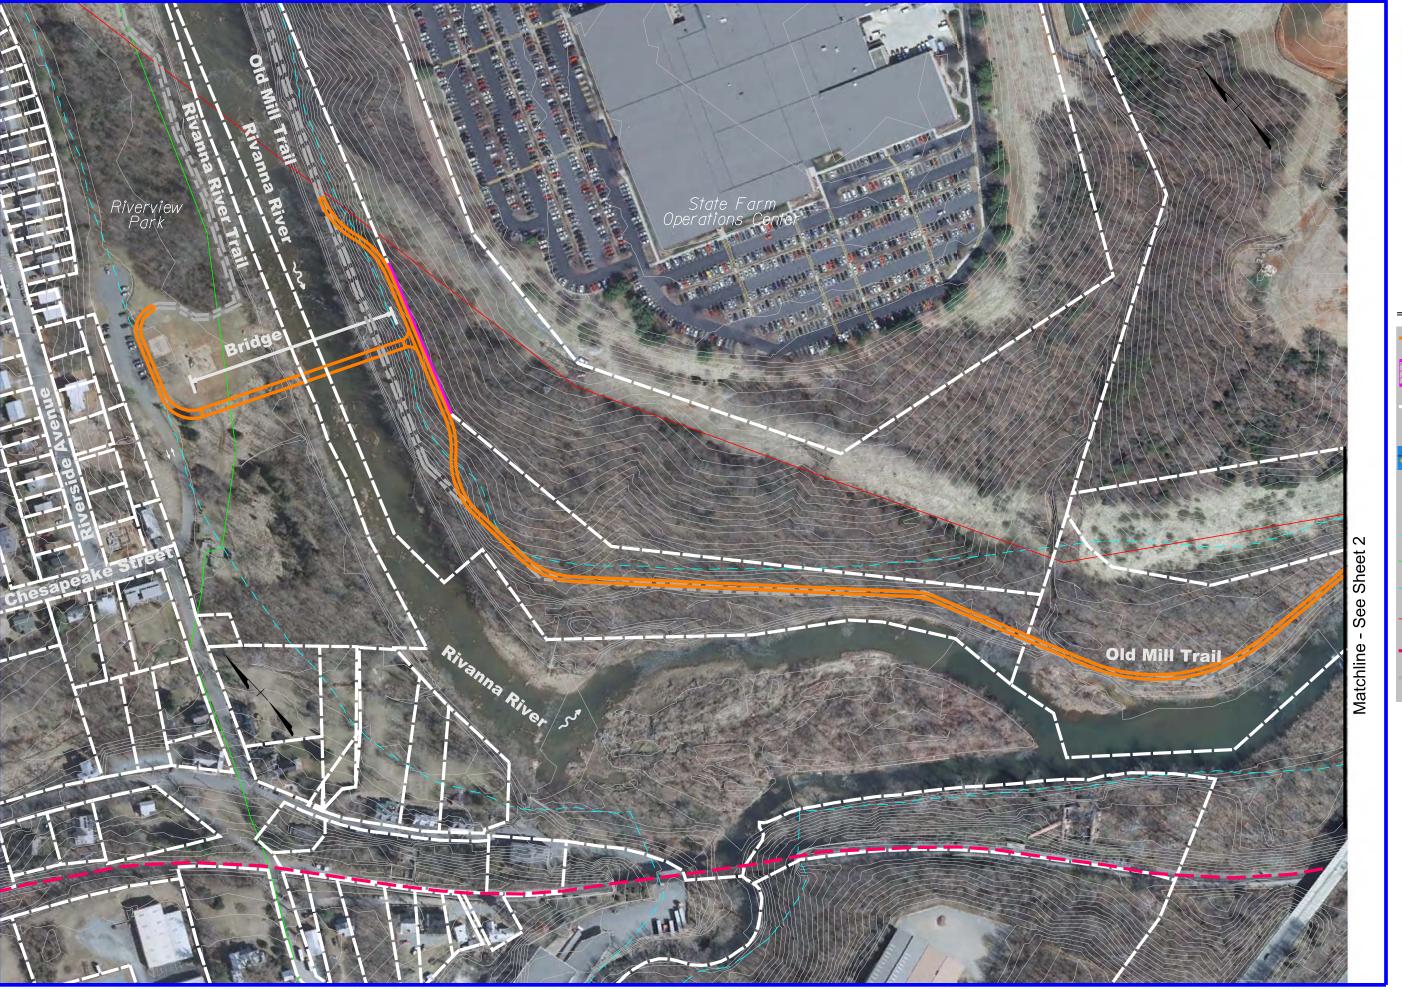

#### Sheet 2 of 7 Legend

Alternative B Commuter Parking and Multimodal Transportation

#### Sheet 3 of 7 Legend

Proposed Sidewalk / Trail

Water line

Overhead Power Transmission Line

Existing Railroad

Existing Trail

Alternative B Commuter Parking and Multimodal Transportation

#### Sheet 4 of 7 Legend

Sanitary Sewer

Water line

Overhead Power Transmission Line

Existing Railroad

Existing Trail

Sheet 5 of 7 Legend

Proposed Sidewalk / Trail

Right-of-Way Area Required

Property Lines

Pedestrian Signal Location

Relocation Floodway Limits

Sanitary Sewer

Water line

Overhead Power Transmission Line

Existing Railroad

Existing Trail

Alternative B Commuter Parking and Multimodal Transportation