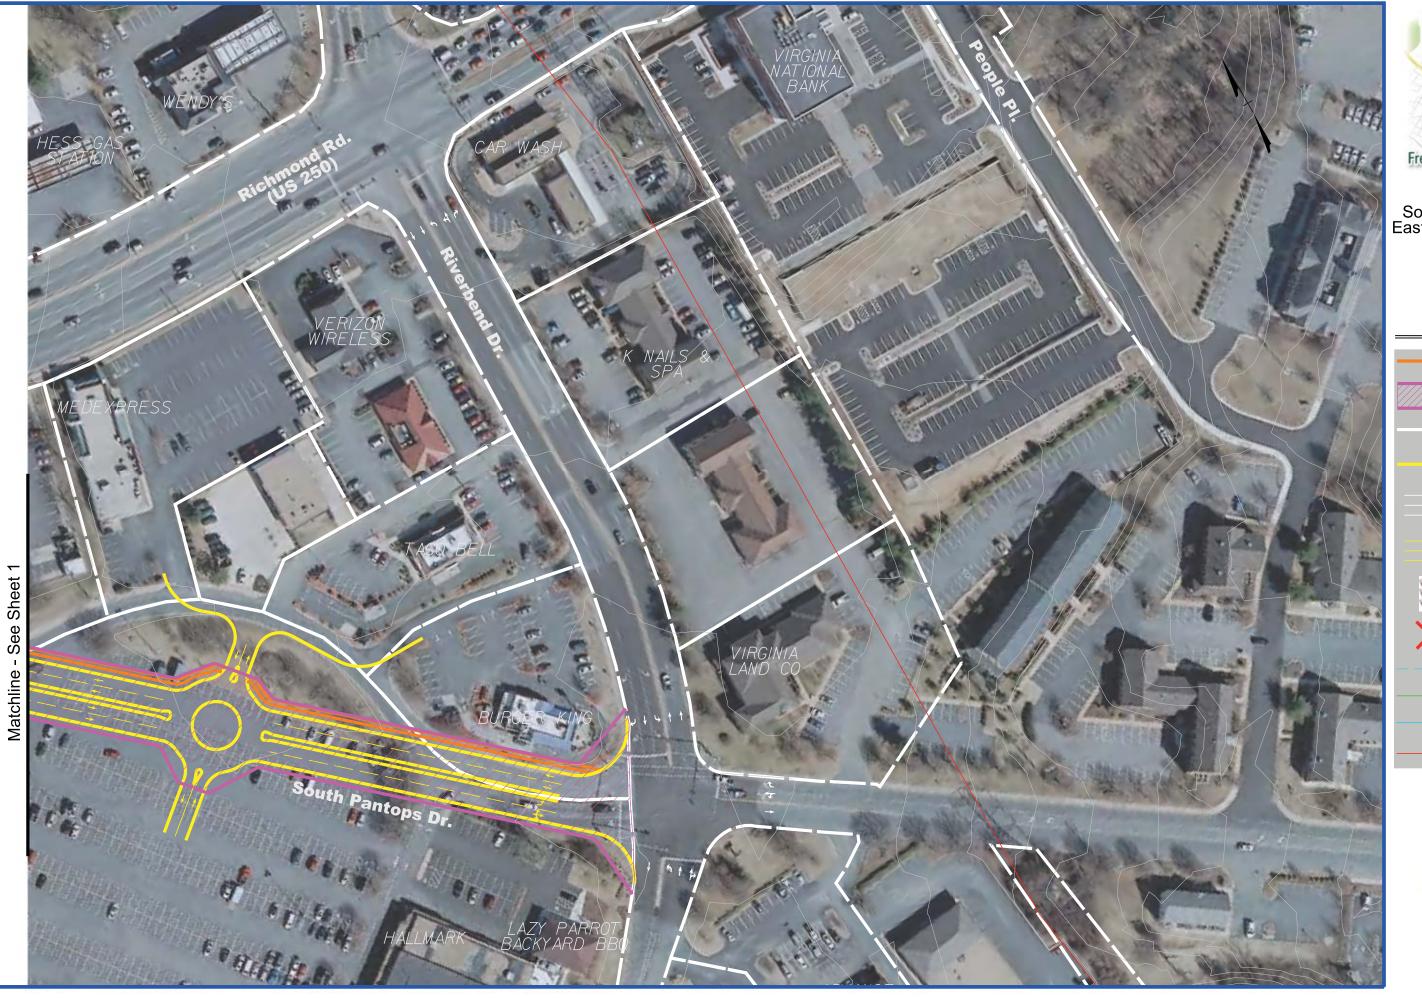

Floodway Limits

Sanitary Sewer

Water line

Overhead Power Transmission Line

July 2014

SCALE 0

Alternative F Add Capacity to Free Bridge

Sheet 2 of 3

Relocation

Floodway Limits

Sanitary Sewer

Water line

Overhead Power Transmission Line

Alternative F Add Capacity to Free Bridge

Sheet 3 of 3 Legend

> Proposed Sidewalk / Trail