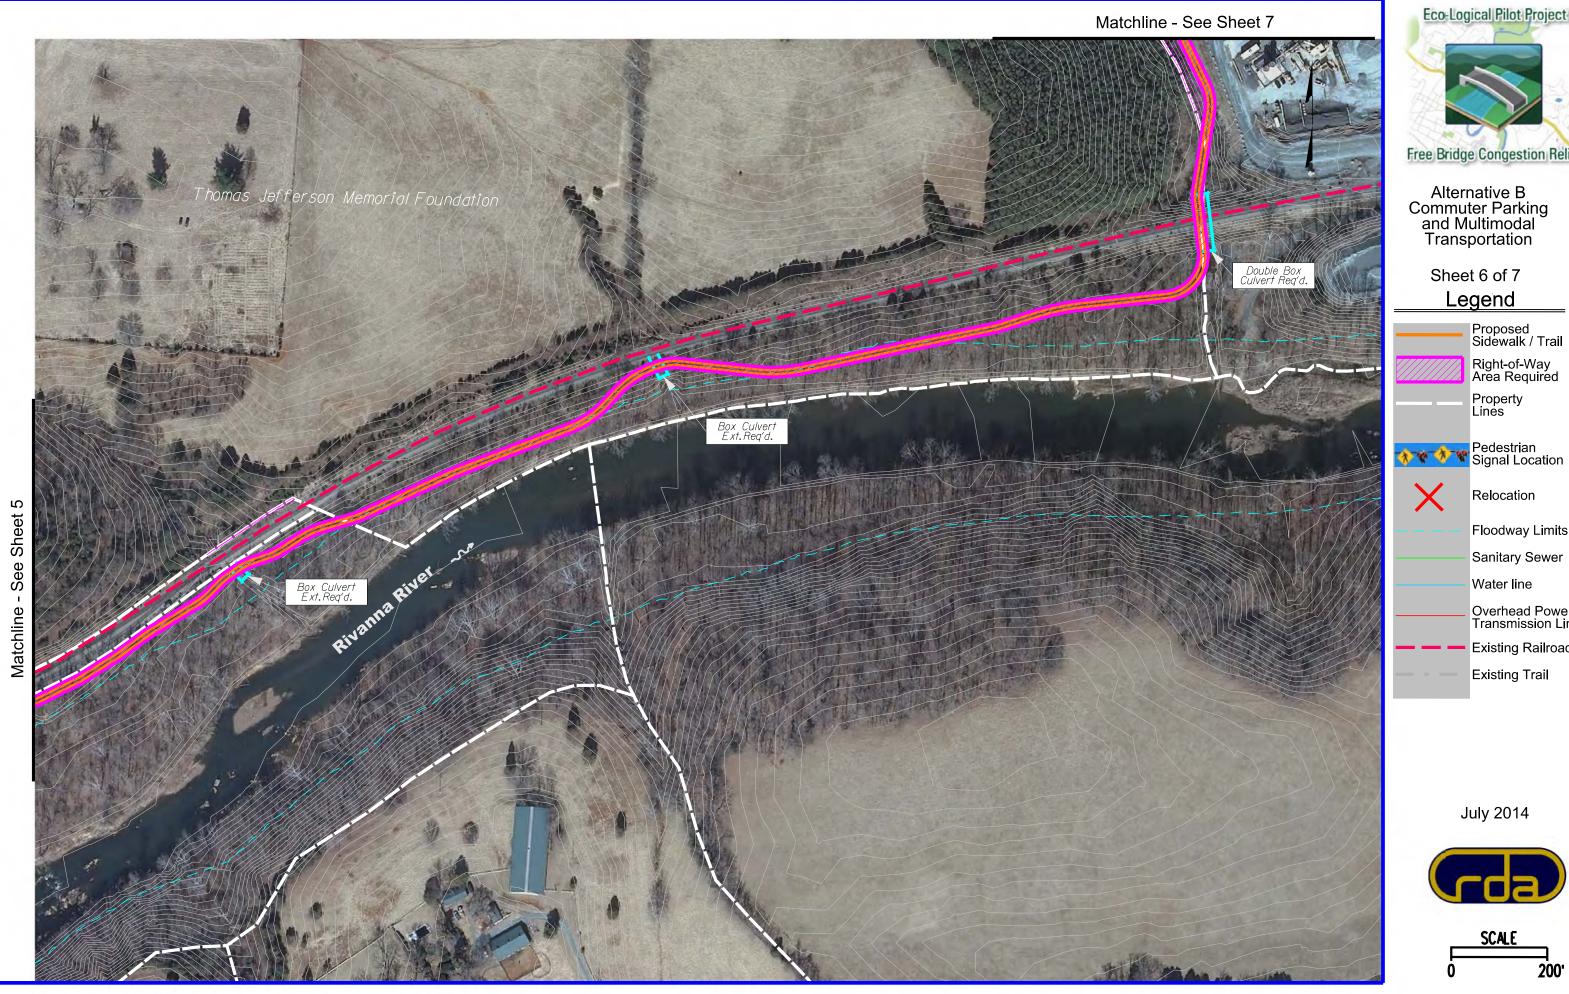

#### Sheet 6 of 7 Legend

Proposed Sidewalk / Trail Right-of-Way Area Required

Property Lines

Relocation

Floodway Limits

Sanitary Sewer

Water line

Overhead Power Transmission Line

Existing Railroad

Existing Trail

Alternative B Commuter Parking and Multimodal Transportation