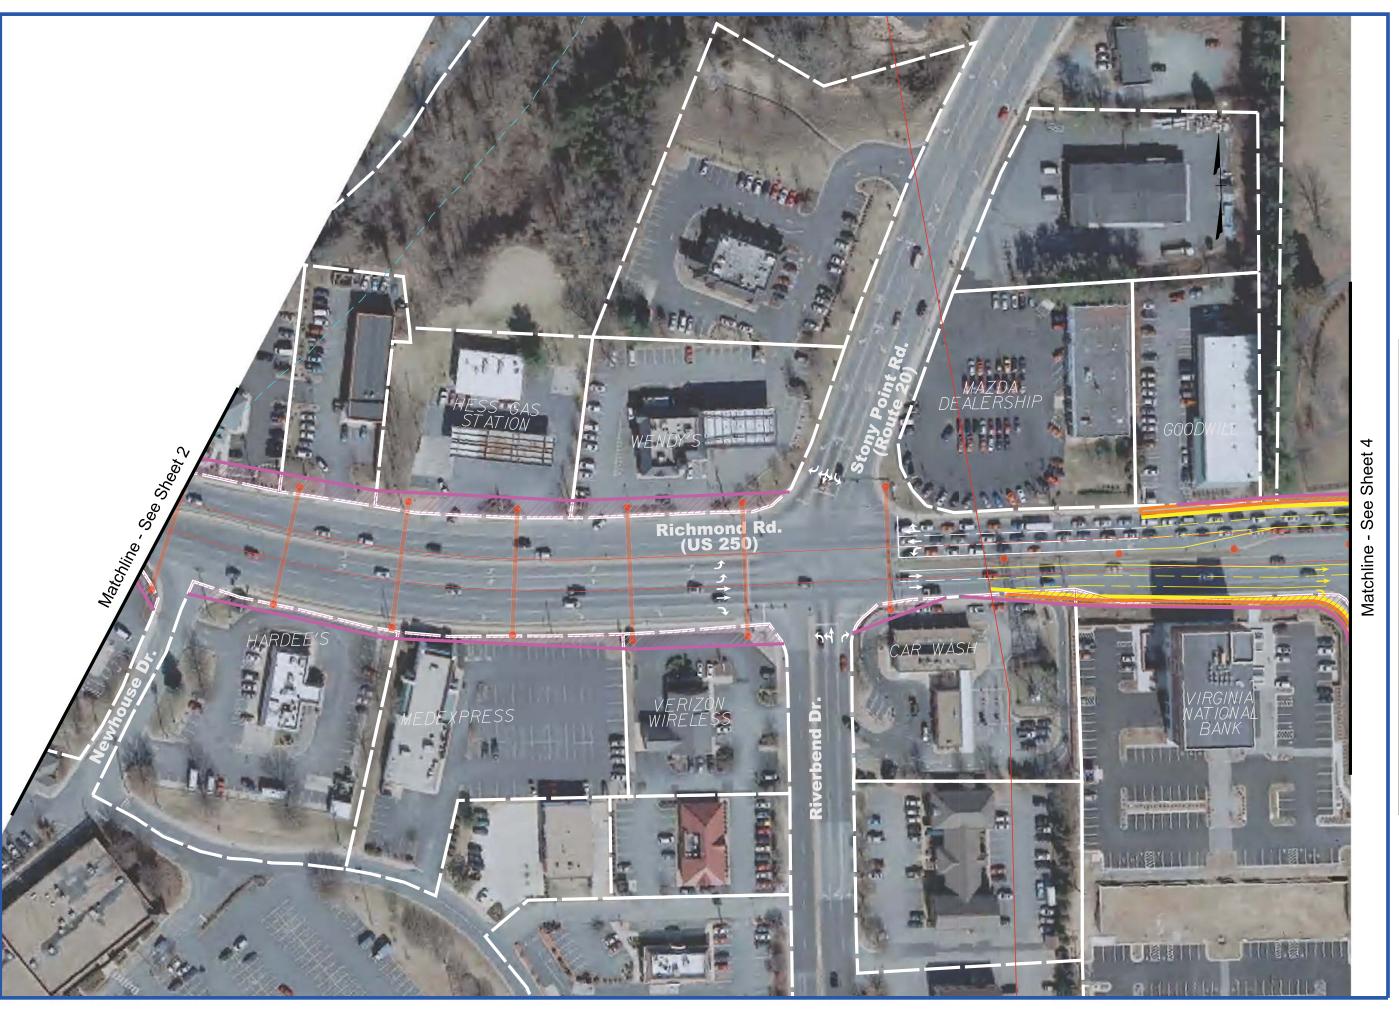

Relocation

Floodway Limits

Sanitary Sewer

Water line

Overhead Power Transmission Line

Eco-Logical Pilot Project

Alternative I Intersection Improvements US Rte. 250 & Rte. 20 and US Rte. 250 & E. High St.

Sheet 1 of 2

### Legend

Proposed Sidewalk / Trail

Right-of-Way Area Required

Property Lines

Proposed Edge of Pavement

Existing Lane Designation Markings/Arrows

Proposed Lane Designation Markings/Arrows

Signal Location

Relocation

Floodway Limits

Sanitary Sewer

Water line

Overhead Power Transmission Line

Alternative I Intersection Improvements US Rte. 250 & Rte. 20 and US Rte. 250 & E. High St.

Sheet 2 of 2