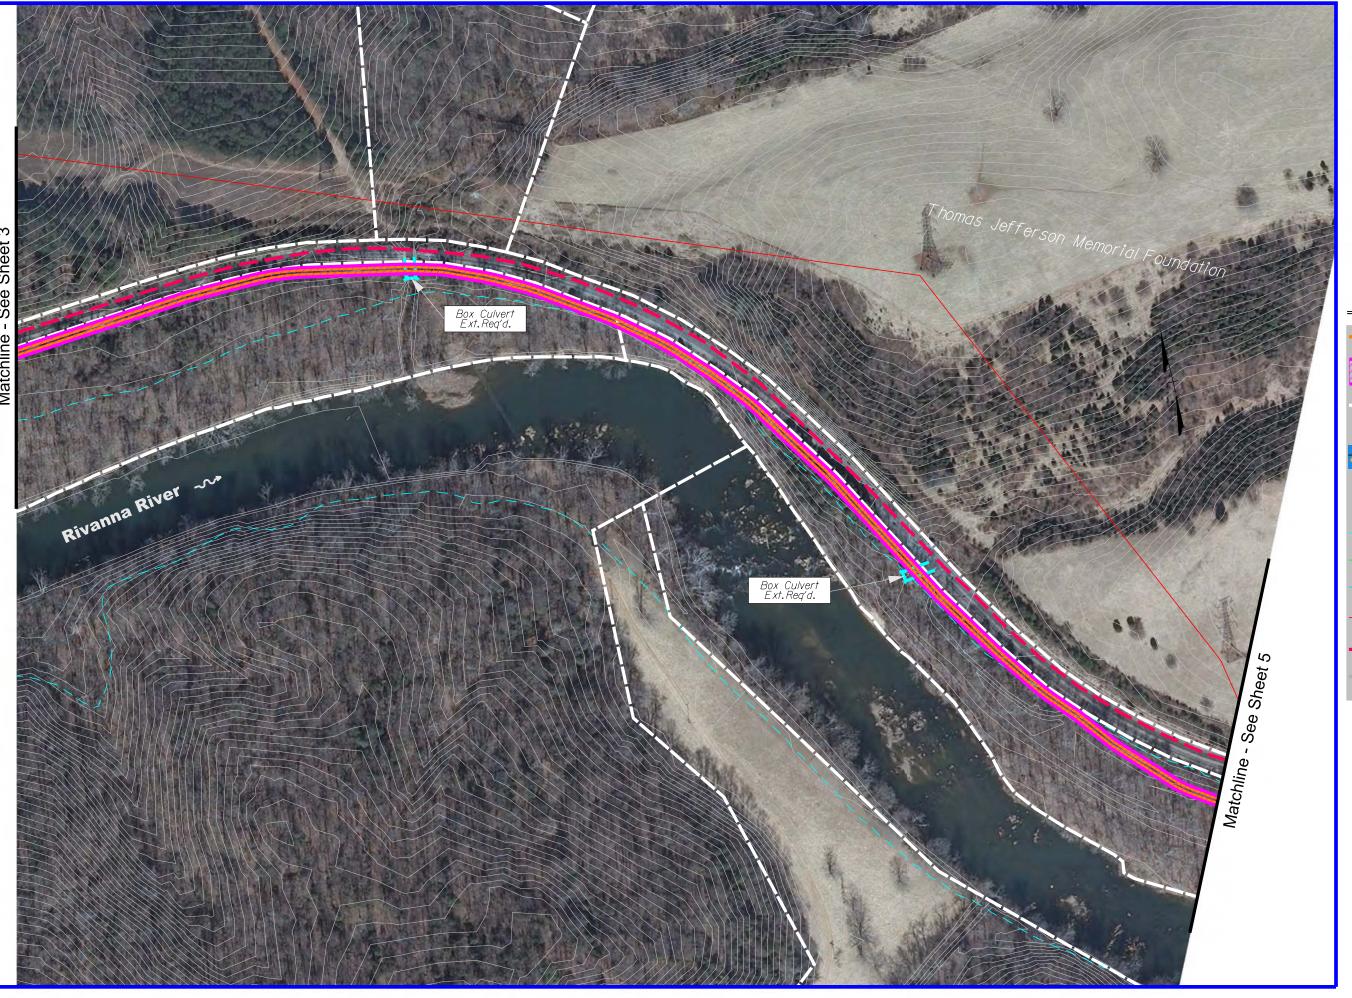

sion Line

MSE Walls

Overpass Structure









Alternative A-2 US 250 To River Road Jug Handle

#### Sheet 1 of 1 Legend

Proposed Sidewalk / Trail

Right-of-Way Area Required

Property Lines

Proposed Edge of Pavement

Existing Lane Designation Markings/Arrows

Proposed Lane Designation Markings/Arrows

Signal Location

Relocation

Floodway Limits

Sanitary Sewer Water line

Overhead Power Transmission Line









Relocation

Water line

Floodway Limits

Sanitary Sewer

Overhead Power Transmission Line

Existing Railroad

Existing Trail









#### Sheet 2 of 7 Legend











Alternative B Commuter Parking and Multimodal Transportation

#### Sheet 3 of 7 Legend



Proposed Sidewalk / Trail





Water line

Overhead Power Transmission Line

Existing Railroad

Existing Trail









Alternative B Commuter Parking and Multimodal Transportation

#### Sheet 4 of 7 Legend







Sanitary Sewer

Water line

Overhead Power Transmission Line

Existing Railroad

Existing Trail









Sheet 5 of 7 Legend

Proposed Sidewalk / Trail

Right-of-Way Area Required

Property Lines

Pedestrian Signal Location

Relocation Floodway Limits

Sanitary Sewer

Water line

Overhead Power Transmission Line

Existing Railroad

Existing Trail









Alternative B Commuter Parking and Multimodal Transportation

#### Sheet 6 of 7 Legend

Proposed Sidewalk / Trail Right-of-Way Area Required

Property Lines

Relocation

Floodway Limits

Sanitary Sewer

Water line

Overhead Power Transmission Line

Existing Railroad

Existing Trail









Alternative B Commuter Parking and Multimodal Transp