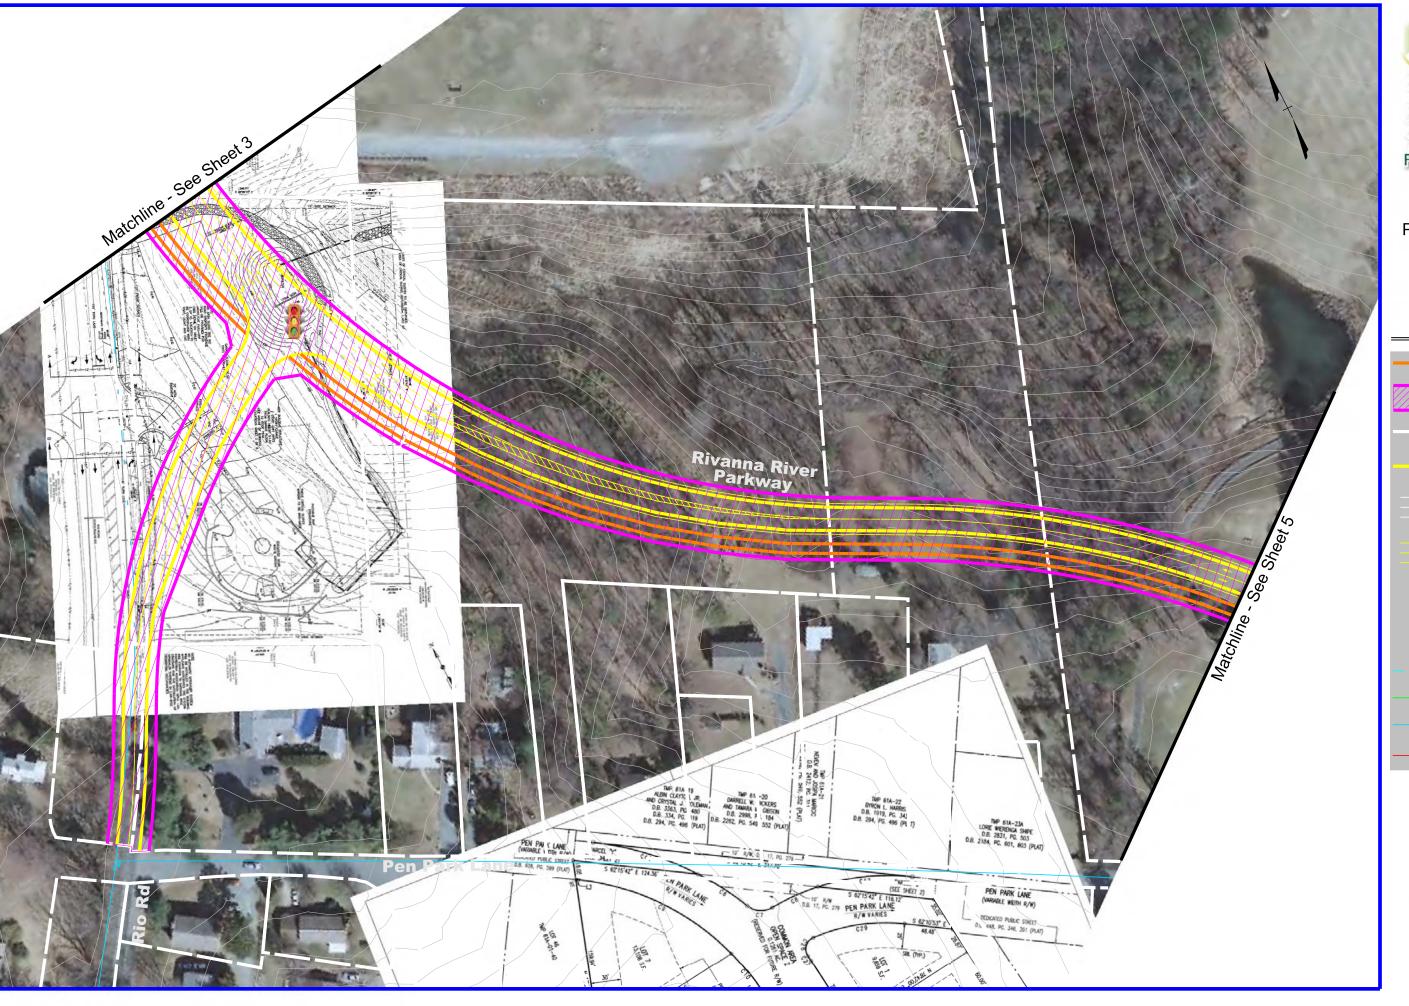

### Sheet 3 of 4 Legend

Proposed Sidewalk / Trail

Right-of-Way Area Required

Property Lines

Proposed Edge of Pavement

Existing Lane Designation Markings/Arrows

Proposed Lane Designation Markings/Arrows

Signal Location

Relocation

Floodway Limits

Sanitary Sewer

Water line

Overhead Power Transmission Line

MSE Walls

Overpass Structure