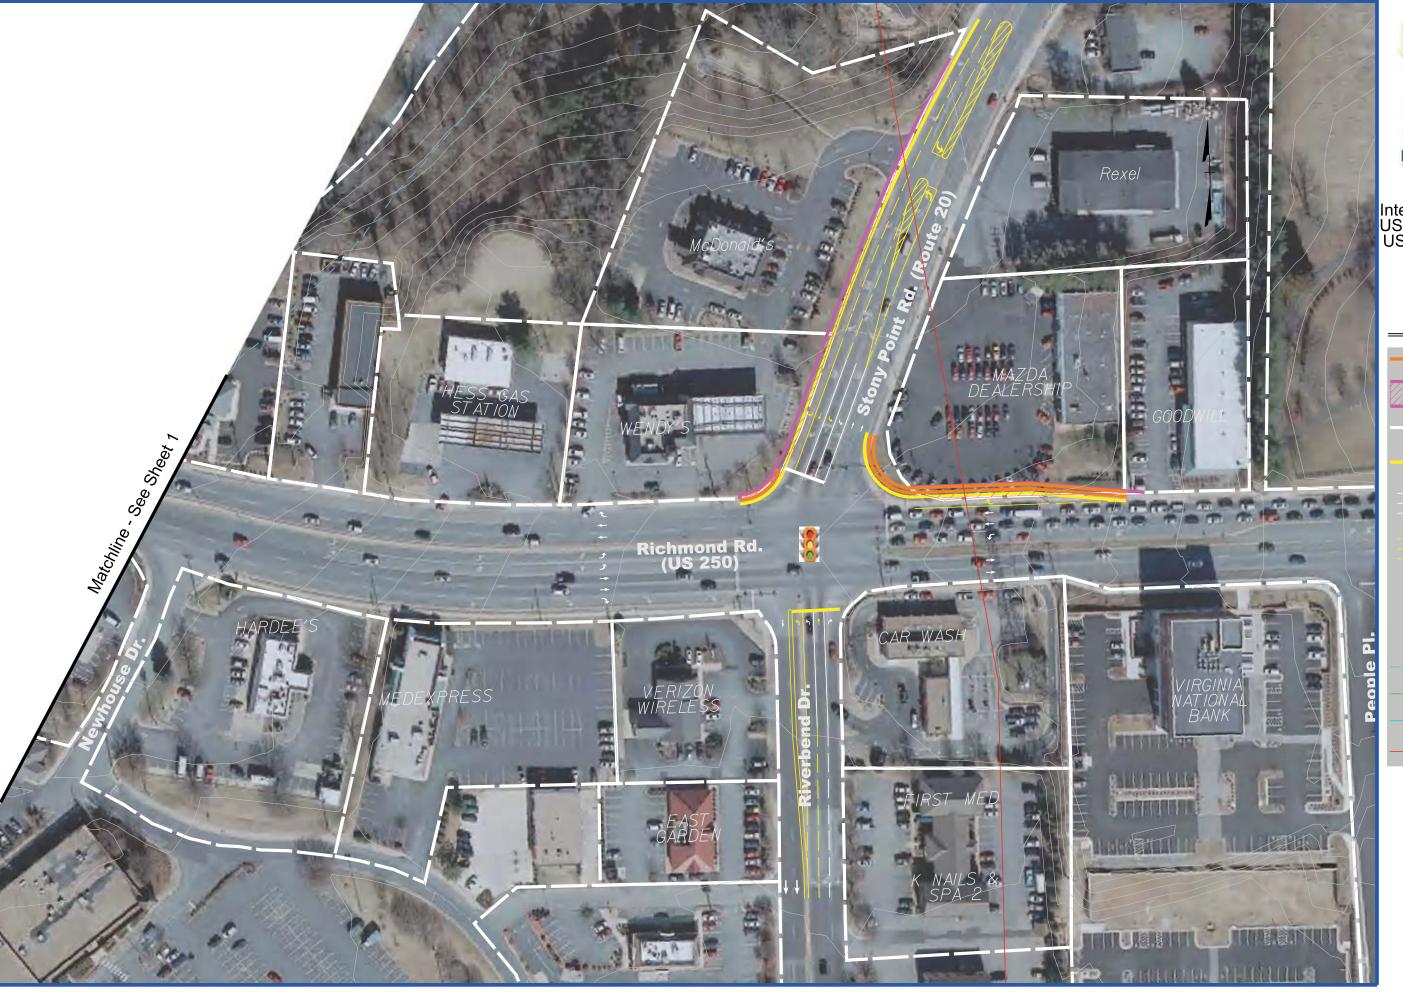

Relocation

Floodway Limits

Sanitary Sewer

Water line

Overhead Power Transmission Line

Eco-Logical Pilot Project

Alternative I Intersection Improvements US Rte. 250 & Rte. 20 and US Rte. 250 & E. High St.

Sheet 1 of 2

### Legend

Proposed Sidewalk / Trail

Right-of-Way Area Required

Property Lines

Proposed Edge of Pavement

Existing Lane Designation Markings/Arrows

Proposed Lane Designation Markings/Arrows

Signal Location

Relocation

Floodway Limits

Sanitary Sewer

Water line

Overhead Power Transmission Line

Alternative I Intersection Improvements US Rte. 250 & Rte. 20 and US Rte. 250 & E. High St.

Sheet 2 of 2