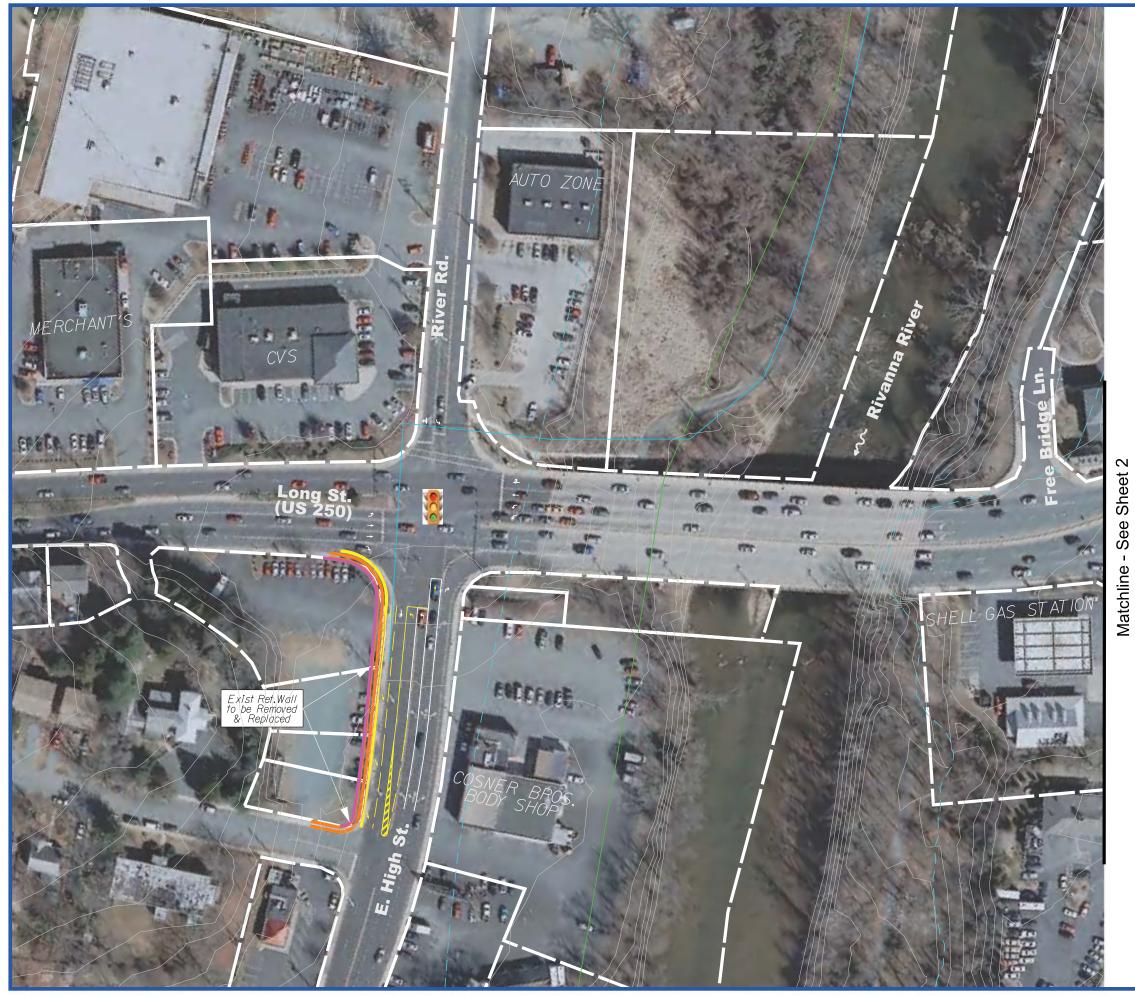

Relocation

Floodway Limits

Sanitary Sewer

Water line

Overhead Power Transmission Line

Eco-Logical Pilot Project

Alternative I Intersection Improvements US Rte. 250 & Rte. 20 and US Rte. 250 & E. High St.

Sheet 1 of 2

### Legend

Proposed Sidewalk / Trail

Right-of-Way Area Required

Property Lines

Proposed Edge of Pavement

Existing Lane Designation Markings/Arrows

Proposed Lane Designation Markings/Arrows

Signal Location

Relocation

Floodway Limits

Sanitary Sewer

Water line

Overhead Power Transmission Line

Alternative I Intersection Improvements US Rte. 250 & Rte. 20 and US Rte. 250 & E. High St.

Sheet 2 of 2