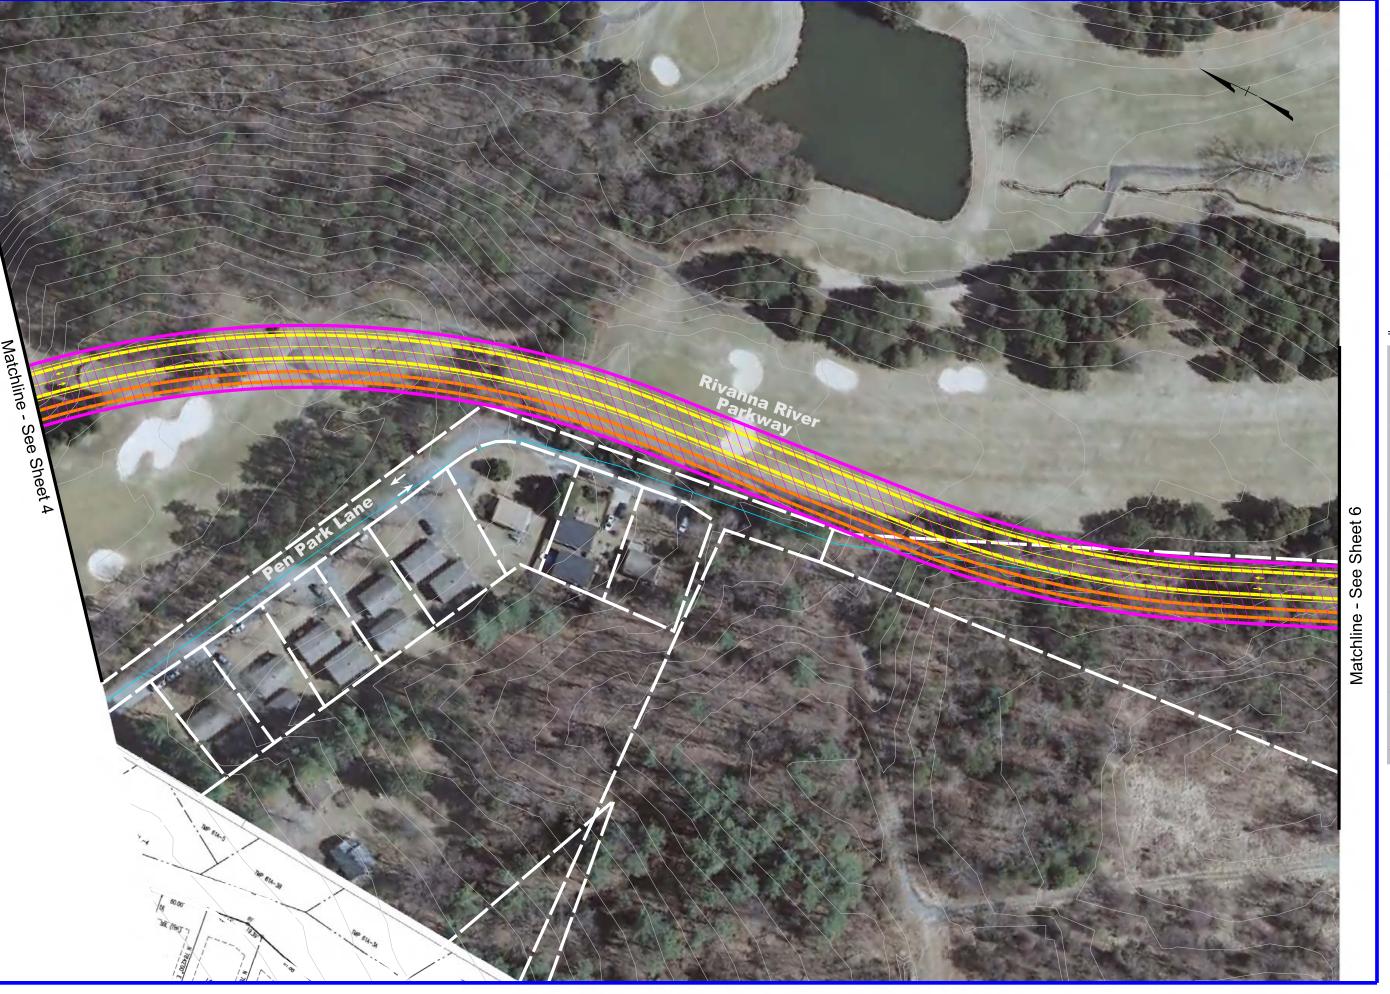

### Sheet 4 of 4 Legend

Proposed Sidewalk / Trail

Right-of-Way Area Required

Property Lines

Proposed Edge of Pavement

Existing Lane Designation Markings/Arrows

Proposed Lane Designation Markings/Arrows

Signal Location

Relocation

Floodway Limits

Sanitary Sewer

Water line

Overhead Power Transmission Line

MSE Walls

Overpass Structure

Alternative A-2 US 250 To River Road Jug Handle