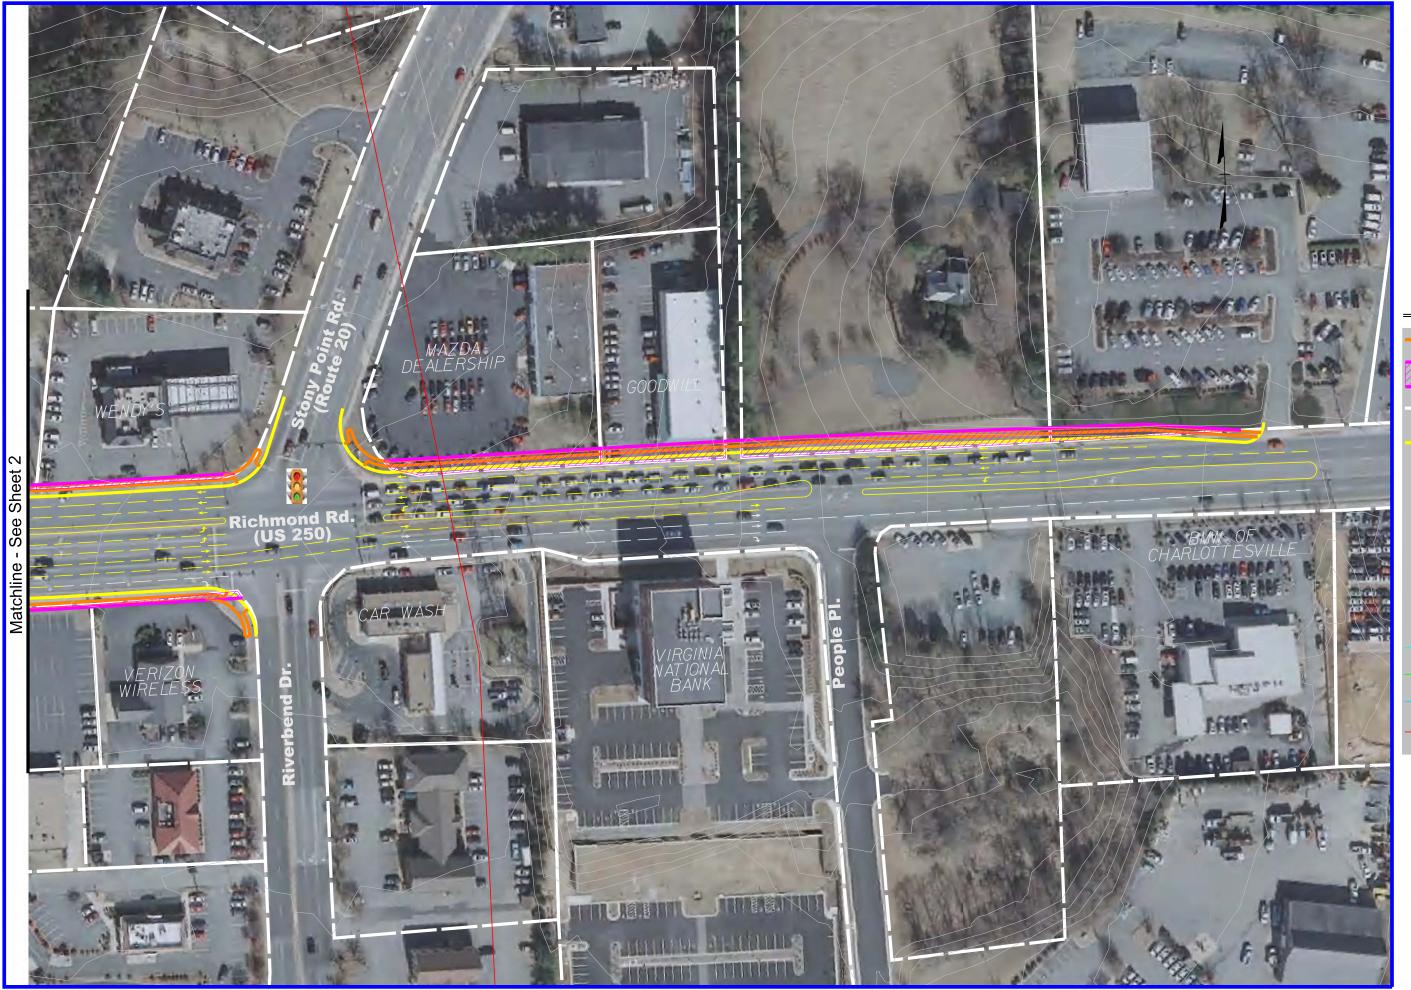

Relocation

Floodway Limits

Sanitary Sewer

Water line

Overhead Power Transmission Line

Eco-Logical Pilot Project

Alternative I Intersection Improvements US Rte. 250 & Rte. 20 and US Rte. 250 & E. High St.

Sheet 1 of 2

### Legend

Proposed Sidewalk / Trail

Right-of-Way Area Required

Property Lines

Proposed Edge of Pavement

Existing Lane Designation Markings/Arrows

Proposed Lane Designation Markings/Arrows

Signal Location

Relocation

Floodway Limits

Sanitary Sewer

Water line

Overhead Power Transmission Line

Alternative I Intersection Improvements US Rte. 250 & Rte. 20 and US Rte. 250 & E. High St.

Sheet 2 of 2