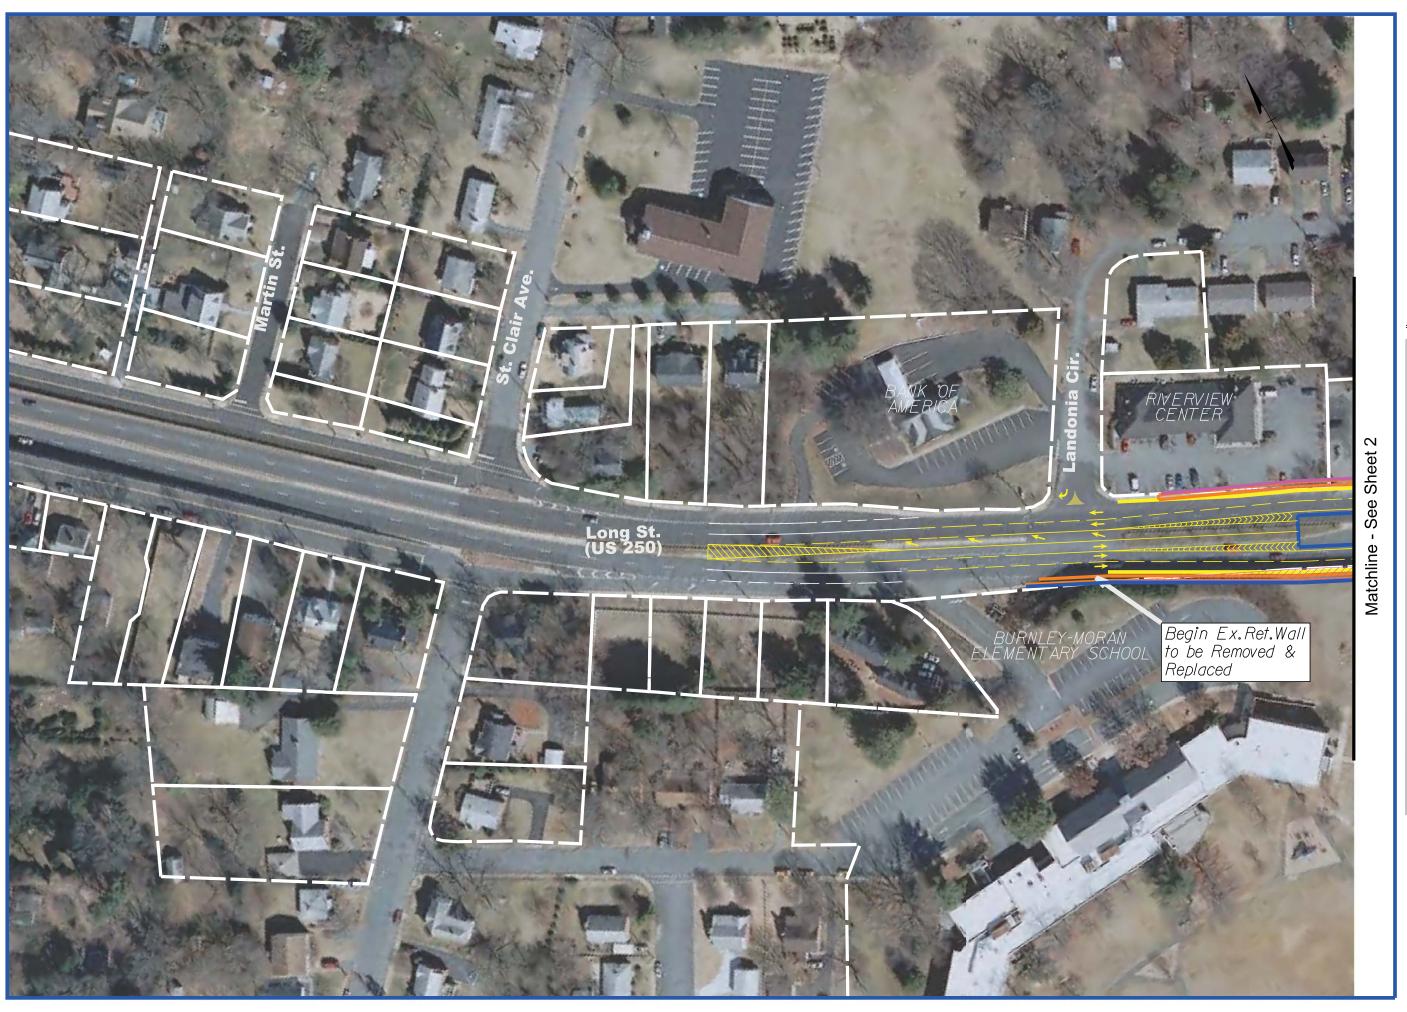

Relocation

Floodway Limits

Sanitary Sewer

Water line

Overhead Power Transmission Line

Alternative F Add Capacity to Free Bridge

Sheet 1 of 3 Legend

Propo

Proposed Sidewalk / Trail

Right-of-Way Area Required

Property Lines

Proposed Edge of Pavement

Existing Lane Designation Markings/Arrows

Proposed Lane Designation Markings/Arrows

Signal Location

Relocation

Floodway Limits

Sanitary Sewer

Water line

Overhead Power Transmission Line

July 2014

SCALE 0

Alternative F Add Capacity to Free Bridge

Sheet 2 of 3