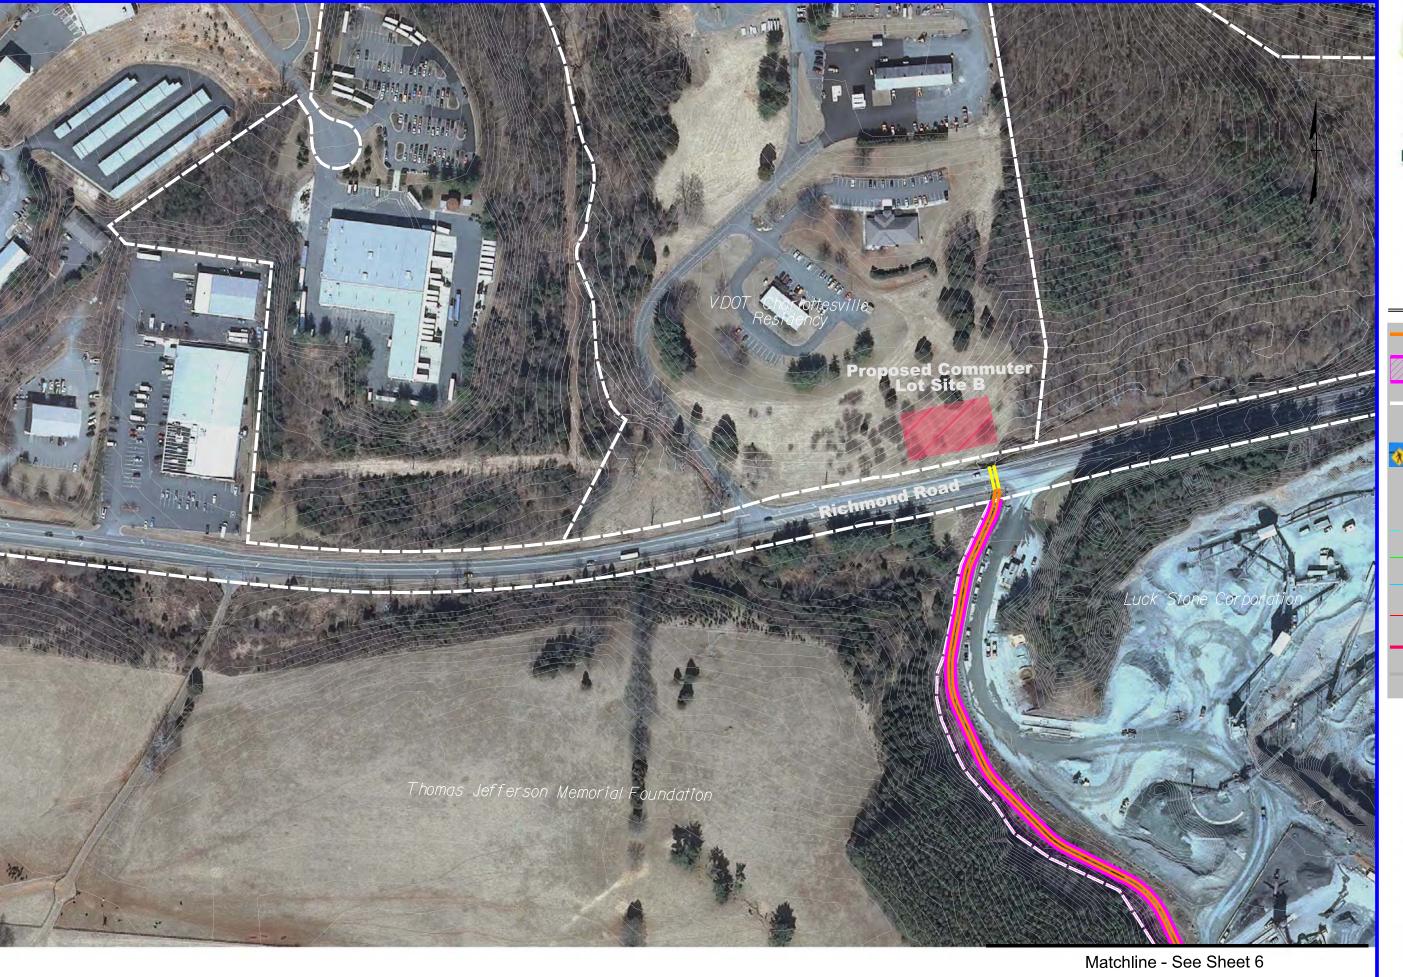

#### Sheet 7 of 7 Legend

Proposed Sidewalk / Trail

Right-of-Way Area Required

Property Lines

Pedestrian
Signal Location

Relocation

Floodway Limits

Sanitary Sewer

Water line

Overhead Power Transmission Line

Existing Railroad

Existing Trail

Sheet 1 of 10