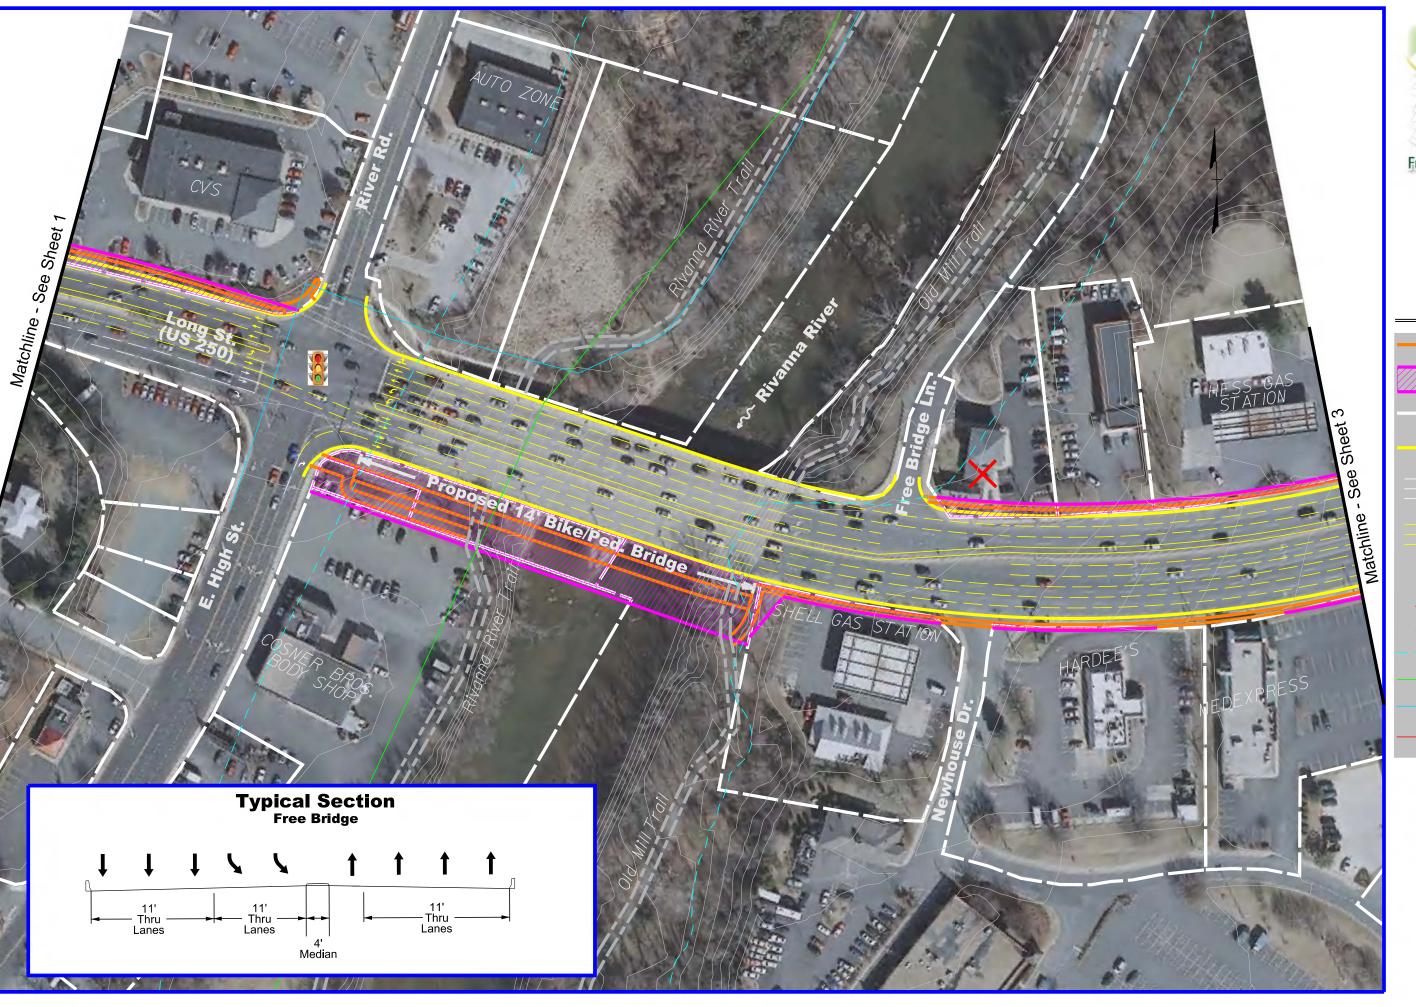

Floodway Limits

Sanitary Sewer

Water line

Overhead Power Transmission Line

July 2014

SCALE 0

Alternative F Add Capacity to Free Bridge

Sheet 2 of 3

### Legend

Proposed Sidewalk / Trail

Right-of-Way Area Required

Property Lines

Proposed Edge of Pavement

Existing Lane Designation Markings/Arrows

Proposed Lane Designation Markings/Arrows

Signal Location

Relocation

Floodway Limits

Sanitary Sewer

Water line

Overhead Power Transmission Line

Alternative F Add Capacity to Free Bridge

Sheet 3 of 3 Legend

> Proposed Sidewalk / Trail